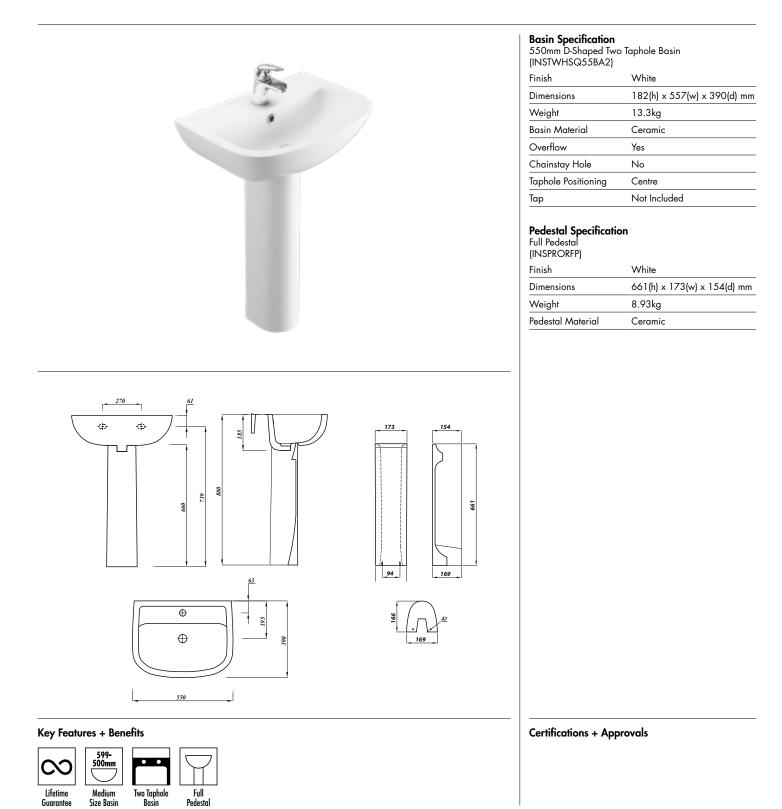

## Instinct Pro 550mm D-Shaped Two Taphole Basin (Full Pedestal)

INSTWHSQ55BA2, INSPRORFP