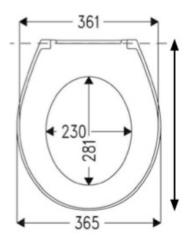

| (INSTWHSCSEAT)                                                                                                                                                       |                                                                                                   |
|----------------------------------------------------------------------------------------------------------------------------------------------------------------------|---------------------------------------------------------------------------------------------------|
| Finish                                                                                                                                                               | White                                                                                             |
| Dimensions                                                                                                                                                           | 52(h) x 389(w) x 466(d) mm                                                                        |
| Weight                                                                                                                                                               | 1.1kg                                                                                             |
| Seat Hinge Material                                                                                                                                                  | Plastic                                                                                           |
| Hinge Type                                                                                                                                                           | Soft Close                                                                                        |
| Hinge Fixing Type                                                                                                                                                    | Standard                                                                                          |
| Antibacterial Protection                                                                                                                                             | Yes                                                                                               |
| Seat Type                                                                                                                                                            | Standard                                                                                          |
| UV Protection                                                                                                                                                        | No                                                                                                |
| Max Load Test                                                                                                                                                        | -                                                                                                 |
| Seat Material                                                                                                                                                        | Polypropylene                                                                                     |
| Standard Seat + Cover                                                                                                                                                |                                                                                                   |
| Standard Seat + Cover<br>(INSTWHSTSEAT)<br>Finish                                                                                                                    | White                                                                                             |
| (INSTWHSTSEAT)                                                                                                                                                       | White<br>50(h) x 365(w) x 439(d) mm                                                               |
| (INSTWHSTSEAT)<br>Finish                                                                                                                                             |                                                                                                   |
| (INSTWHSTSEAT)<br>Finish<br>Dimensions                                                                                                                               | 50(h) x 365(w) x 439(d) mm                                                                        |
| (INSTWHSTSEAT)<br>Finish<br>Dimensions<br>Weight                                                                                                                     | 50(h) x 365(w) x 439(d) mm<br>1.1kg                                                               |
| (INSTWHSTSEAT)<br>Finish<br>Dimensions<br>Weight<br>Seat Hinge Material                                                                                              | 50(h) x 365(w) x 439(d) mm<br>1.1kg<br>Stainless Steel                                            |
| (INSTWHSTSEAT)<br>Finish<br>Dimensions<br>Weight<br>Seat Hinge Material<br>Hinge Type                                                                                | 50(h) x 365(w) x 439(d) mm<br>1.1kg<br>Stainless Steel<br>Standard                                |
| (INSTWHSTSEAT)<br>Finish<br>Dimensions<br>Weight<br>Seat Hinge Material<br>Hinge Type<br>Hinge Fixing Type                                                           | 50(h) x 365(w) x 439(d) mm<br>1.1kg<br>Stainless Steel<br>Standard<br>Standard                    |
| (INSTWHSTSEAT)<br>Finish<br>Dimensions<br>Weight<br>Seat Hinge Material<br>Hinge Type<br>Hinge Fixing Type<br>Antibacterial Protection                               | 50(h) x 365(w) x 439(d) mm<br>1.1kg<br>Stainless Steel<br>Standard<br>Standard<br>Yes             |
| (INSTWHSTSEAT)<br>Finish<br>Dimensions<br>Weight<br>Seat Hinge Material<br>Hinge Type<br>Hinge Fixing Type<br>Antibacterial Protection<br>Seat Type                  | 50(h) x 365(w) x 439(d) mm<br>1.1kg<br>Stainless Steel<br>Standard<br>Standard<br>Yes<br>Standard |
| (INSTWHSTSEAT)<br>Finish<br>Dimensions<br>Weight<br>Seat Hinge Material<br>Hinge Type<br>Hinge Fixing Type<br>Antibacterial Protection<br>Seat Type<br>UV Protection | 50(h) x 365(w) x 439(d) mm<br>1.1kg<br>Stainless Steel<br>Standard<br>Standard<br>Yes<br>Standard |