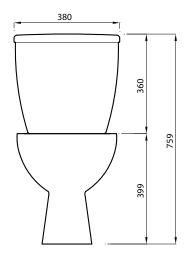

### Instinct Pro Standard Height Open Back Close Coupled Pan INSTWHPAN2, INSTWHPCI2

| Cistern Specification Close Coupled Dual Flush Cistern (INSTWHPCI2) |                                         |
|---------------------------------------------------------------------|-----------------------------------------|
| Finish                                                              | White                                   |
| Dimensions                                                          | $360(h) \times 380(w) \times 160(d) mm$ |
| Weight                                                              | 9.9kg                                   |
| Cistern Fitting<br>Manufacturer                                     | -                                       |
| Lever                                                               | Push Button                             |
| Flush                                                               | Dual Flush                              |
| Flush (Min/Max)                                                     | 4 / 6 Litre                             |
| Lever Position                                                      | Cistern Lid                             |
| Inlet Position<br>(When looking at WC)                              | Right Hand Bottom                       |

#### **Pan Specification**

Standard Height Open Back Close Coupled Pan (INSTWHPAN2)

| Finish                         | White                       |
|--------------------------------|-----------------------------|
| Dimensions                     | 400(h) x 360(w) x 630(d) mm |
| Weight                         | 15.5kg                      |
| Fixing Supplied                | Yes                         |
| Fixing Exposed or<br>Concealed | Exposed                     |