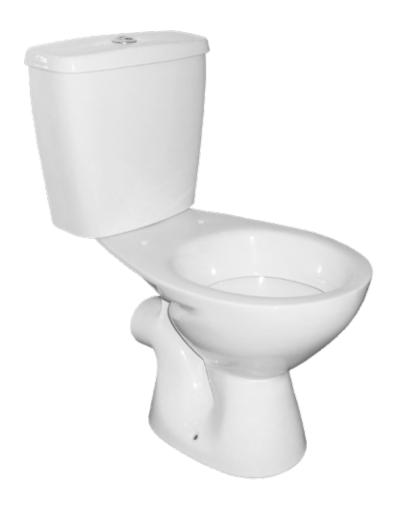

# Instinct Pro Standard Height Open Back Close Coupled Pan INSTWHPAN2, INSTWHPC12

Pan (INSTWHPAN2) + Cistern (INSTWHPCI2)

### Instinct Pro Standard Height Open Back Close Coupled Pan INSTWHPAN2, INSTWHPCI2

| Cistern Specification Close Coupled Dual Flush Cistern (INSTWHPCI2) |                                         |
|---------------------------------------------------------------------|-----------------------------------------|
| Finish                                                              | White                                   |
| Dimensions                                                          | $360(h) \times 380(w) \times 160(d) mm$ |
| Weight                                                              | 9.9kg                                   |
| Cistern Fitting<br>Manufacturer                                     | -                                       |
| Lever                                                               | Push Button                             |
| Flush                                                               | Dual Flush                              |
| Flush (Min/Max)                                                     | 4 / 6 Litre                             |
| Lever Position                                                      | Cistern Lid                             |
| Inlet Position<br>(When looking at WC)                              | Right Hand Bottom                       |

#### **Pan Specification**

Standard Height Open Back Close Coupled Pan (INSTWHPAN2)

| Finish                         | White                       |
|--------------------------------|-----------------------------|
| Dimensions                     | 400(h) x 360(w) x 630(d) mm |
| Weight                         | 15.5kg                      |
| Fixing Supplied                | Yes                         |
| Fixing Exposed or<br>Concealed | Exposed                     |