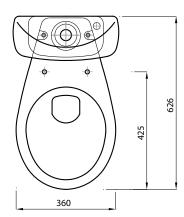

### Instinct Pro Standard Height Open Back Close Coupled Pan INSTWHPAN2, INSTWHPCI2

| Cistern Specification Close Coupled Dual Flush Cistern (INSTWHPCI2) |                                         |
|---------------------------------------------------------------------|-----------------------------------------|
| Finish                                                              | White                                   |
| Dimensions                                                          | $360(h) \times 380(w) \times 160(d) mm$ |
| Weight                                                              | 9.9kg                                   |
| Cistern Fitting<br>Manufacturer                                     | -                                       |
| Lever                                                               | Push Button                             |
| Flush                                                               | Dual Flush                              |
| Flush (Min/Max)                                                     | 4 / 6 Litre                             |
| Lever Position                                                      | Cistern Lid                             |
| Inlet Position<br>(When looking at WC)                              | Right Hand Bottom                       |

#### **Pan Specification**

Standard Height Open Back Close Coupled Pan (INSTWHPAN2)

| Finish                         | White                       |
|--------------------------------|-----------------------------|
| Dimensions                     | 400(h) x 360(w) x 630(d) mm |
| Weight                         | 15.5kg                      |
| Fixing Supplied                | Yes                         |
| Fixing Exposed or<br>Concealed | Exposed                     |