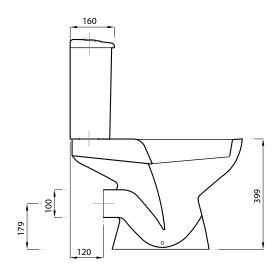

### Instinct Pro Standard Height Open Back Close Coupled Pan INSTWHPAN2, INSTWHPCI2

| Cistern Specification Close Coupled Dual Flush Cistern (INSTWHPCI2) |                                         |
|---------------------------------------------------------------------|-----------------------------------------|
| Finish                                                              | White                                   |
| Dimensions                                                          | $360(h) \times 380(w) \times 160(d) mm$ |
| Weight                                                              | 9.9kg                                   |
| Cistern Fitting<br>Manufacturer                                     | -                                       |
| Lever                                                               | Push Button                             |
| Flush                                                               | Dual Flush                              |
| Flush (Min/Max)                                                     | 4 / 6 Litre                             |
| Lever Position                                                      | Cistern Lid                             |
| Inlet Position<br>(When looking at WC)                              | Right Hand Bottom                       |

#### **Pan Specification**

Standard Height Open Back Close Coupled Pan (INSTWHPAN2)

| Finish                         | White                       |
|--------------------------------|-----------------------------|
| Dimensions                     | 400(h) x 360(w) x 630(d) mm |
| Weight                         | 15.5kg                      |
| Fixing Supplied                | Yes                         |
| Fixing Exposed or<br>Concealed | Exposed                     |