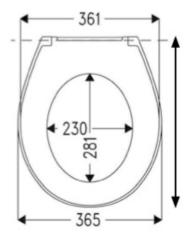

#### Seat Specification Standard, Seat + Cover

(INSTWHSTSEAT)

| Finish                   | White                      |
|--------------------------|----------------------------|
| Dimensions               | 50(h) x 365(w) x 439(d) mm |
| Weight                   | 1.1kg                      |
| Seat Hinge Material      | Stainless Steel            |
| Antibacterial Protection | Yes                        |
| Seat Type                | Standard                   |
| UV Protection            | No                         |
| Max Load Test            | _                          |
| Seat Material            | Polypropylene              |
|                          |                            |

### Instinct Pro Low Level Open Back WC Suite (Push Button Cistern)

INSTWHLIPANB, INSTWHLIPBCI, INSTWHSTSEAT

Pan (INSTWHLLPANB) + Cistern (INSTWHLLPBCI)

Seat (INSTWHSTSEAT)