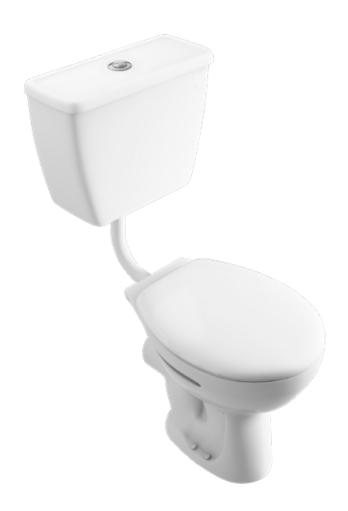

### Instinct Pro Low Level Open Back WC Suite (Push Button Cistern)

INSTWHLIPANB, INSTWHLIPBCI, INSTWHSTSEAT

| Cistern Specification Low Level 6/4Ltr Dual Flush Cistern (INSTWHLLPBCI) |                             |  |
|--------------------------------------------------------------------------|-----------------------------|--|
| Finish                                                                   | White                       |  |
| Dimensions                                                               | 410(h) x 490(w) x 210(d) mm |  |
| Weight                                                                   | 14.1kg                      |  |
| Cistern Fitting<br>Manufacturer                                          | -                           |  |
| Lever                                                                    | Push Button                 |  |
| Lever Position                                                           | Cistern Lid                 |  |
| Inlet Position<br>(When looking at WC)                                   | Right / Left Hand Bottom    |  |

### Pan Specification

Low Level Open Back Pan (INSTWHLLPANB)

| Finish                         | White                       |
|--------------------------------|-----------------------------|
| Dimensions                     | 420(h) x 489(w) x 380(d) mm |
| Weight                         | 14.74kg                     |
| Fixing Supplied                | Yes                         |
| Fixing Exposed or<br>Concealed | Exposed                     |

### Instinct Pro Low Level Open Back WC Suite (Push Button Cistern)

INSTWHLIPANB, INSTWHLIPBCI, INSTWHSTSEAT

Pan (INSTWHLLPANB) + Cistern (INSTWHLLPBCI)

Seat (INSTWHSTSEAT)