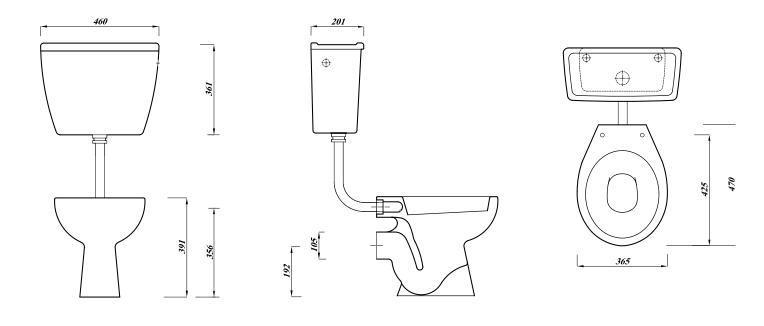

### Instinct Pro Low Level Open Back WC Suite (Push Button Cistern)

INSTWHLIPANB, INSTWHLIPBCI, INSTWHSTSEAT

| Cistern Specification Low Level 6/4Ltr Dual Flush Cistern (INSTWHLLPBCI) |                             |  |
|--------------------------------------------------------------------------|-----------------------------|--|
| Finish                                                                   | White                       |  |
| Dimensions                                                               | 410(h) x 490(w) x 210(d) mm |  |
| Weight                                                                   | 14.1kg                      |  |
| Cistern Fitting<br>Manufacturer                                          | -                           |  |
| Lever                                                                    | Push Button                 |  |
| Lever Position                                                           | Cistern Lid                 |  |
| Inlet Position<br>(When looking at WC)                                   | Right / Left Hand Bottom    |  |

### Pan Specification

Low Level Open Back Pan (INSTWHLLPANB)

| Finish                         | White                       |
|--------------------------------|-----------------------------|
| Dimensions                     | 420(h) x 489(w) x 380(d) mm |
| Weight                         | 14.74kg                     |
| Fixing Supplied                | Yes                         |
| Fixing Exposed or<br>Concealed | Exposed                     |

### Instinct Pro Low Level Open Back WC Suite (Push Button Cistern)

INSTWHLIPANB, INSTWHLIPBCI, INSTWHSTSEAT

Pan (INSTWHLLPANB) + Cistern (INSTWHLLPBCI)

Seat (INSTWHSTSEAT)