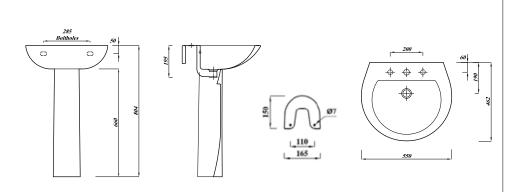

# Instinct Pro 550mm Round One Taphole Basin (Full Pedestal)

INSTWH55BA1, INSTWHPE

**Basin Specification** 550mm Round One Taphole Basin (INSTWH55BA1)

| Finish              | White                       |
|---------------------|-----------------------------|
| Dimensions          | 195(h) x 550(w) x 462(d) mm |
| Weight              | 12.27kg                     |
| Basin Material      | Ceramic                     |
| Overflow            | Yes                         |
| Chainstay Hole      | No                          |
| Taphole Positioning | Centre                      |
| Тар                 | Not Included                |

## **Pedestal Specification**

Full Pedestal (INSTWHPE)

| (11 401 441 11 2) |                             |
|-------------------|-----------------------------|
| Finish            | White                       |
| Dimensions        | 660(h) x 165(w) x 150(d) mm |
| Weight            | 8.2kg                       |
| Pedestal Material | Ceramic                     |