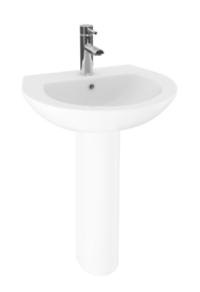

### Instinct Pro 450mm Round One Taphole Basin (Full Pedestal)

INSTWH45BA1, INSTWHPE

**Basin Specification** 450mm Round One Taphole Basin

(INSTWH45BA1)

| Finish              | White                       |
|---------------------|-----------------------------|
| Dimensions          | 170(h) x 454(w) x 385(d) mm |
| Weight              | 8.2kg                       |
| Basin Material      | Ceramic                     |
| Overflow            | Yes                         |
| Chainstay Hole      | No                          |
| Taphole Positioning | Centre                      |
| Тар                 | Not Included                |