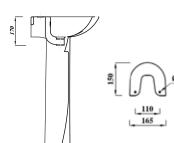

# **Pedestal Specification** Full Pedestal

(INSTWHPE)

| Finish            | White                       |
|-------------------|-----------------------------|
| Dimensions        | 660(h) x 165(w) x 150(d) mm |
| Weight            | 8.2kg                       |
| Pedestal Material | Ceramic                     |
|                   |                             |