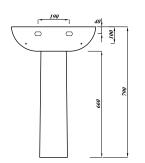

# **Pedestal Specification** Full Pedestal

(INSTWHPE)

| Finish            | White                       |
|-------------------|-----------------------------|
| Dimensions        | 660(h) x 165(w) x 150(d) mm |
| Weight            | 8.2kg                       |
| Pedestal Material | Ceramic                     |
|                   |                             |