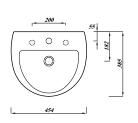

### Instinct Pro 450mm Round One Taphole Basin (Full Pedestal)

INSTWH45BA1, INSTWHPE

**Basin Specification** 450mm Round One Taphole Basin

(INSTWH45BA1)

| Finish              | White                       |
|---------------------|-----------------------------|
| Dimensions          | 170(h) x 454(w) x 385(d) mm |
| Weight              | 8.2kg                       |
| Basin Material      | Ceramic                     |
| Overflow            | Yes                         |
| Chainstay Hole      | No                          |
| Taphole Positioning | Centre                      |
| Тар                 | Not Included                |