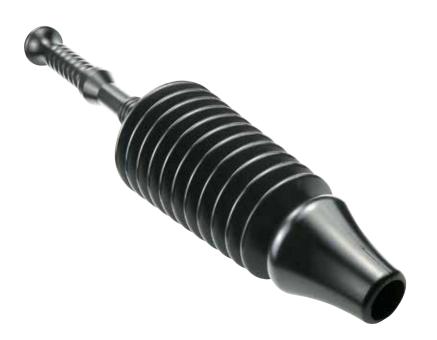

## **Instinct Pro Toilet Plunger INSTM1600**

| Specification     |                             |
|-------------------|-----------------------------|
| Finish            | Black                       |
| Dimensions        | 620(h) x 125(w) x 130(d) mm |
| Weight            | 0.238kg                     |
| Product Material  | Plastic Body                |
| Adjustment Range  | -                           |
| Country of Origin | USA                         |
| For Use With      | Toilets                     |
| Packaging Type    | Label Only                  |
|                   | ·                           |

## **Features**

The Instinct Pro INSTM1600 Toilet Plunger has exclusive patented bellows design for easy unblocking and gives a good pressure to clear any blockage fast. It is manufactured from durable plastic and is easily cleaned.