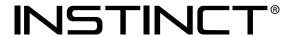

### **Pan Specification**

Standard Height Back To Wall Pan (INSTBTWPAN)

| Finish                         | White                       |
|--------------------------------|-----------------------------|
| Dimensions                     | 400(h) x 370(w) x 528(d) mm |
| Weight                         | 19.33kg                     |
| Fixing Supplied                | Yes                         |
| Fixing Exposed or<br>Concealed | Exposed                     |

#### Pan (INSTBTWPAN)