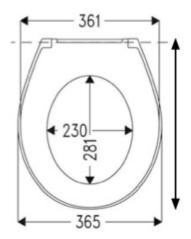

### Instinct Pro Standard Height Back To Wall Pan INSTBTWPAN, INSTWHSTSEAT

| Seat Specification<br>Standard, Seat + Cover<br>(INSTWHSTSEAT) |                                        |
|----------------------------------------------------------------|----------------------------------------|
| Finish                                                         | White                                  |
| Dimensions                                                     | $50(h) \times 365(w) \times 439(d) mm$ |
| Weight                                                         | 1.1kg                                  |
| Seat Hinge Material                                            | Stainless Steel                        |
| Antibacterial Protection                                       | Yes                                    |
| Seat Type                                                      | Standard                               |
| UV Protection                                                  | No                                     |
| Max Load Test                                                  | -                                      |
| Seat Material                                                  | Polypropylene                          |

#### Seat (INSTWHSTSEAT)