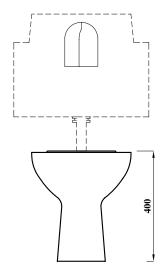

### **Pan Specification**

Standard Height Back To Wall Pan (INSTBTWPAN)

| Finish                         | White                       |
|--------------------------------|-----------------------------|
| Dimensions                     | 400(h) x 370(w) x 528(d) mm |
| Weight                         | 19.33kg                     |
| Fixing Supplied                | Yes                         |
| Fixing Exposed or<br>Concealed | Exposed                     |

#### Pan (INSTBTWPAN)