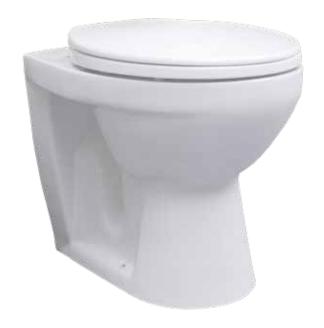

### **Pan Specification**

Standard Height Back To Wall Pan (INSTBTWPAN)

| Finish                         | White                       |
|--------------------------------|-----------------------------|
| Dimensions                     | 400(h) x 370(w) x 528(d) mm |
| Weight                         | 19.33kg                     |
| Fixing Supplied                | Yes                         |
| Fixing Exposed or<br>Concealed | Exposed                     |

#### Pan (INSTBTWPAN)