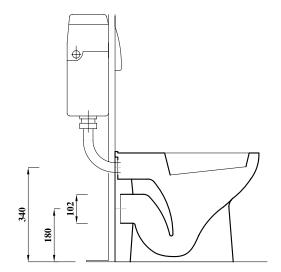

### Instinct Pro Standard Height Back To Wall Pan INSTBTWPAN, INSTWHSTSEAT

| Seat Specification<br>Standard, Seat + Cover<br>(INSTWHSTSEAT) |                                        |
|----------------------------------------------------------------|----------------------------------------|
| Finish                                                         | White                                  |
| Dimensions                                                     | $50(h) \times 365(w) \times 439(d) mm$ |
| Weight                                                         | 1.1kg                                  |
| Seat Hinge Material                                            | Stainless Steel                        |
| Antibacterial Protection                                       | Yes                                    |
| Seat Type                                                      | Standard                               |
| UV Protection                                                  | No                                     |
| Max Load Test                                                  | -                                      |
| Seat Material                                                  | Polypropylene                          |

#### Seat (INSTWHSTSEAT)