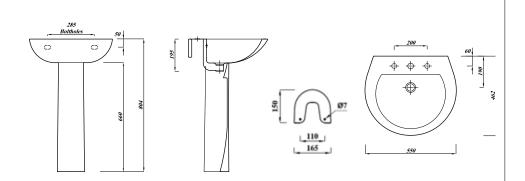

# Instinct Pro 550mm Round Two Taphole Basin + Pedestal Pack INSTBA2SET

| Basin Specification<br>550mm Round Two Taphole Basin |                             |
|------------------------------------------------------|-----------------------------|
| Finish                                               | White                       |
| Dimensions                                           | 195(h) x 550(w) x 462(d) mm |
| Weight                                               | 12.27kg                     |
| Basin Material                                       | Ceramic                     |
| Overflow                                             | Yes                         |
| Chainstay Hole                                       | No                          |
| Taphole Positioning                                  | Equally Off Centre          |
| Taps                                                 | Not Included                |
|                                                      |                             |

#### **Pedestal Specification**

Full Pedestal

| Finish            | White                       |
|-------------------|-----------------------------|
| Dimensions        | 660(h) x 165(w) x 150(d) mm |
| Weight            | 8.2kg                       |
| Pedestal Material | Ceramic                     |