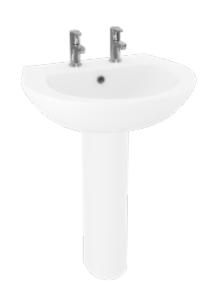

# Instinct Pro 550mm Round Two Taphole Basin + Pedestal Pack INSTBA2SET

| Basin Specification<br>550mm Round Two Taphole Basin |                             |
|------------------------------------------------------|-----------------------------|
| Finish                                               | White                       |
| Dimensions                                           | 195(h) x 550(w) x 462(d) mm |
| Weight                                               | 12.27kg                     |
| Basin Material                                       | Ceramic                     |
| Overflow                                             | Yes                         |
| Chainstay Hole                                       | No                          |
| Taphole Positioning                                  | Equally Off Centre          |
| Taps                                                 | Not Included                |
|                                                      |                             |

#### **Pedestal Specification**

Full Pedestal

| Finish            | White                       |
|-------------------|-----------------------------|
| Dimensions        | 660(h) x 165(w) x 150(d) mm |
| Weight            | 8.2kg                       |
| Pedestal Material | Ceramic                     |