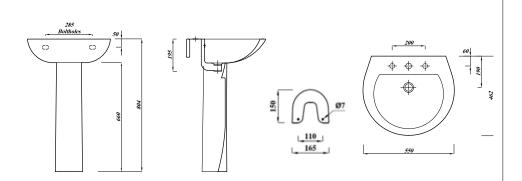

## Instinct Pro 550mm Round One Taphole Basin + Pedestal Pack **INSTBA1SET**

| Basin Specification<br>550mm Round One Taphole Basin |                             |
|------------------------------------------------------|-----------------------------|
| Finish                                               | White                       |
| Dimensions                                           | 195(h) x 550(w) x 462(d) mm |
| Weight                                               | 12.27kg                     |
| Basin Material                                       | Ceramic                     |
| Overflow                                             | Yes                         |
| Chainstay Hole                                       | No                          |
| Taphole Positioning                                  | Centre                      |
| Тар                                                  | Not Included                |

### **Pedestal Specification**

Full Pedestal

| Finish            | White                       |
|-------------------|-----------------------------|
| Dimensions        | 660(h) x 165(w) x 150(d) mm |
| Weight            | 8.2kg                       |
| Pedestal Material | Ceramic                     |