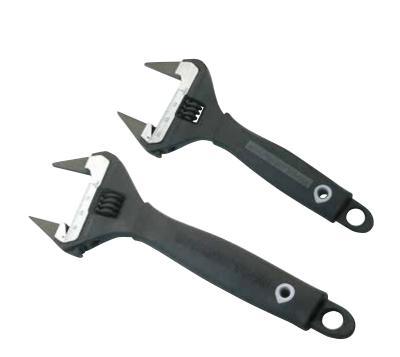

## Instinct Pro 6" + 8" Thin Jaw Adjustable Wrenches INST41499

## Features

The Instinct Pro INST4140 150mm 6inch & Instinct Pro INST4141 200mm 8inch Thin Jaw Adjustable Wrenches have soft, anti-slip material handles and ensure a comfortable and strong grip. The jaw configuration of the wrench results in a stronger and better 'tool to fastener' contact point, providing a substantially durable tool.

Also available as a twinpack INST41499 containing one each of the 6inch and 8inch versions.

Capacities are 34mm for the 6inch and 38mm for the 8inch version.

## Linked Product

| INST4140 | 150mm (6inch) Thin Jaw<br>Ajustable Wrench  |
|----------|---------------------------------------------|
| INST4141 | 200mm (8inch) Thin Jaw<br>Adjustable Wrench |