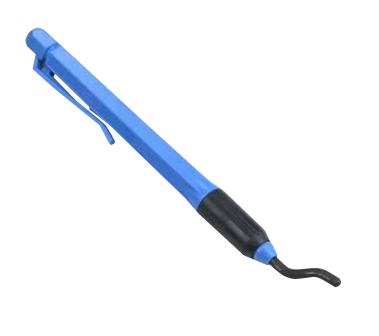

## Instinct Pro Deburring Tool INST3020

| Specification     |                           |
|-------------------|---------------------------|
| Finish            | Blue / Black              |
| Dimensions        | 143(h) x 15(w) x 10(d) mm |
| Weight            | 0.020kg                   |
| Product Material  | Plastic Body              |
| Adjustment Range  | _                         |
| Country of Origin | Israel                    |
| For Use With      | Copper Pipe               |
| Packaging Type    | Skinpack                  |
|                   | ·                         |

## **Features**

The Instinct Pro INST3020 Deburrer is for deburring copper pipe after cutting and before fitting. It removes burrs which may affect the flow of water in the pipe.

Key Features + Benefits