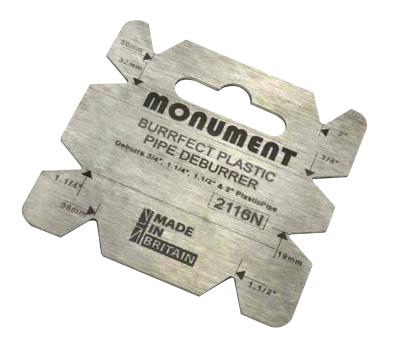

## Instinct Pro Burrfect Square Plastic Waste Pipe Deburrer INST2116

| Specification     |                              |
|-------------------|------------------------------|
| Finish            | Stainless Steel              |
| Dimensions        | 80(h) x 80(w) x 3(d) mm      |
| Weight            | 0.105kg                      |
| Product Material  | Stainless Steel              |
| Adjustment Range  | 3/4in, 1.1/4in, 1.1/2in, 2in |
| Country of Origin | Britain                      |
| For Use With      | Plastic Pipe                 |
| Packaging Type    | Skinpack                     |
|                   |                              |

## **Features**

The Instinct Pro INST2116 Burrfect is Made in Britain by Monument Tools and cleans and deburrs 4 different sizes of plastic waste pipe. High quality metal square with each side de-burring a different size of plastic pipe. For 19mm (3/4in.), 32mm (1.1/4in.), 38mm (1.1/2in.) and 50mm (2in.).