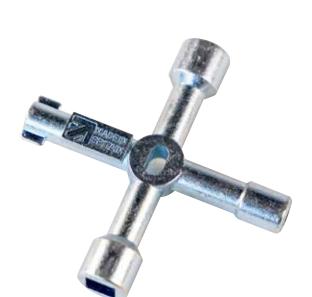

### Features

The Instinct Pro INST2059 Four Way Multi Purpose Key is for gas, water and electric meter cupboards, air conditioning units, stop valves, mains consoles etc, central heating pump cocks, some radiator valves and drain off valves.