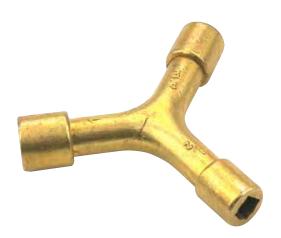

## Instinct Pro $\frac{1}{2}$ , $\frac{3}{4}$ + 1" Lockshield Radiator Valve Key INST2056

| pecification             |  |
|--------------------------|--|
| Brass                    |  |
| 85(h) x 85(w) x 20(d) mm |  |
| 0.139kg                  |  |
| Brass Body               |  |
| _                        |  |
| India                    |  |
| Radiators                |  |
| Skinpack                 |  |
|                          |  |

## **Features**

The Instinct Pro INST2056 Lockshield Radiator Valve Key. Brass Three Legged Radiator Valve Key for 1/2in. 3/4in. and 1in. radiator valves.

Key Features + Benefits

Year Guarantee Certifications + Accreditations