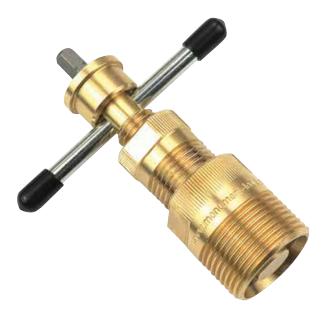

## Instinct Pro 15mm + 22mm Compression Fitting Olive Puller INST2036

| Specification     |                           |
|-------------------|---------------------------|
| Finish            | Brass                     |
| Dimensions        | 150(h) x 60(w) x 40(d) mm |
| Weight            | 0.222kg                   |
| Product Material  | Brass Body                |
| Adjustment Range  | 15mm & 22mm               |
| Country of Origin | Britain                   |
| For Use With      | Copper Pipe Fitting       |
| Packaging Type    | Skinpack                  |
|                   |                           |

## **Features**

The Instinct Pro INST2036 works by engaging the tool in the end of the copper pipe and then winding the appropriate bush - 15mm and 22mm included - counter clockwise until it stops at the olive to be removed. The threaded bush is then screwed into the compression nut which is held captive on the pipe on the other side of the olive. Then by rotating the handle clockwise the compression fitting nut is drawn up the pipe and pulls the olive off the pipe without damaging it.