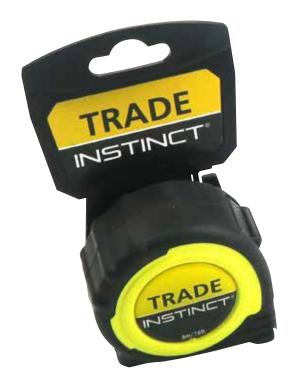

## Instinct Pro 5m Tape Measure (Backing Card) INST1961S5

| Specification     |                           |
|-------------------|---------------------------|
| Finish            | Black / Yellow            |
| Dimensions        | 150(h) x 85(w) x 35(d) mm |
| Weight            | 0.236kg                   |
| Product Material  | Plastic Body / Steel Tape |
| Adjustment Range  | _                         |
| Country of Origin | China                     |
| For Use With      | _                         |
| Packaging Type    | Hanger                    |
|                   |                           |

#### **Features**

Instinct Pro Tape Measures INST1961S5 (5m) and INST1962S8 (8m) are high quality EC Class II Accuracy Tapes. They include ABS Case with Rubber Grip, Belt Clip, Pause Button which allows the tape to be held without the lock and also allows the blade to be slowed down when the blade is retracted into the case at speed.