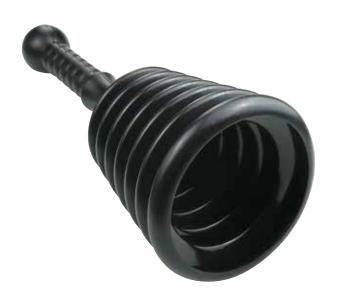

## **Instinct Pro Handy Plunger** INST1460

| Black                      |
|----------------------------|
| 320(h) x 125(w) x 90(d) mm |
| 0.118kg                    |
| Plastic Body               |
| _                          |
| USA                        |
| Sinks / Showers / Baths    |
| Label Only                 |
|                            |

#### **Features**

The Instinct Pro INST1460 Handy Plunger is ideal for clearing small basins, bath and shower wastes. Exclusive patented bellows design allows more cubic centimetre displacement than traditional force cups.