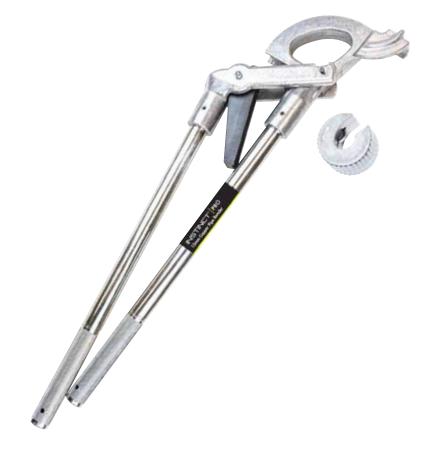

## Instinct Pro 15mm Pipe Bender (With INST1715 15mm Copper Pipe Cutter) INST1215AV

| Specification     |                            |
|-------------------|----------------------------|
| Finish            | Aluminium                  |
| Dimensions        | 470(h) x 190(w) x 65(d) mm |
| Weight            | 1.96kg                     |
| Product Material  | Aluminium Die Cast         |
| Adjustment Range  | 15mm                       |
| Country of Origin | Britain                    |
| For Use With      | Copper Pipe                |
| Packaging Type    | Вох                        |
|                   |                            |