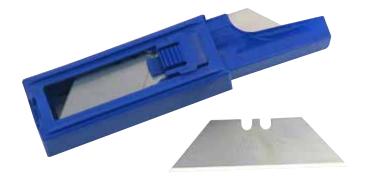

## Instinct Pro Standard Trapezoidal Knife Blades (Pack of 10) INST1024

| Specification     |                          |
|-------------------|--------------------------|
| Finish            | Blue / Stainless Steel   |
| Dimensions        | 65(h) x 65(w) x 20(d) mm |
| Weight            | 0.043kg                  |
| Product Material  | Stainless Steel          |
| Adjustment Range  | _                        |
| Country of Origin | Britain                  |
| For Use With      | _                        |
| Packaging Type    | Skinpack                 |
|                   |                          |

## **Features**

The Instinct Pro INST1024 Pack of Ten Standard Trapezoidal Knife Blades. Trimming knife blades are suitable for the trade trimming knife. Supplied in a dispenser.