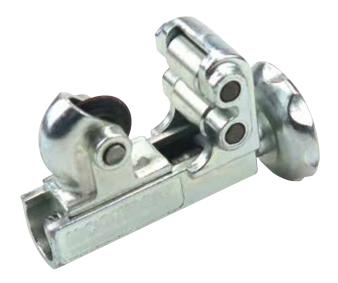

## Instinct Pro Size 3mm-22mm Copper Pipe Cutter INST0264

| Specification     |                          |
|-------------------|--------------------------|
| Finish            | -                        |
| Dimensions        | 45(h) x 70(w) x 30(d) mm |
| Weight            | 0.161kg                  |
| Product Material  | Zinc Die Casting         |
| Adjustment Range  | 3mm - 28mm               |
| Country of Origin | Britain                  |
| For Use With      | Copper Pipe              |
| Packaging Type    | Skinpack                 |
|                   |                          |

## **Features**

The Instinct Pro INST0264 Size 0 3mm - 22mm Copper Pipe Cutter is Made in Britain by Monument Tools. This pipe cutter is a high quality tool for use by professional Plumbing Installers, heating engineers, and maintenance staff. It assures a square even cut and all parts liable to wear are heat treated.