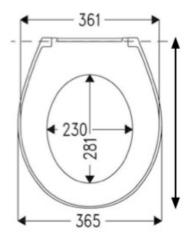

## **Technical Data Sheet** | Sanitaryware

www.instinctproducts.co.uk

**Instinct Pro Wall Hung Rimless Pan** INSPROWHRP, INSTWHSTSEAT

| Seat Specification<br>Standard, Seat + Cover<br>(INSTWHSTSEAT) |                            |
|----------------------------------------------------------------|----------------------------|
| Finish                                                         | White                      |
| Dimensions                                                     | 50(h) x 365(w) x 439(d) mm |
| Weight                                                         | 1.1kg                      |
| Seat Hinge Material                                            | Stainless Steel            |
| Antibacterial Protection                                       | Yes                        |
| Seat Type                                                      | Standard                   |
| UV Protection                                                  | No                         |
| Max Load Test                                                  | -                          |
| Seat Material                                                  | Polypropylene              |
|                                                                |                            |

## Instinct Pro Wall Hung Rimless Pan

INSPROWHRP, INSTWHSTSEAT

Pan (INSPROWHRP)

Seat (INSTWHSTSEAT)