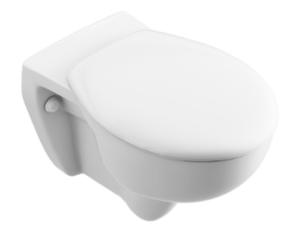

## **Pan Specification**

Wall Hung Rimless Pan (INSPROWHRP)

| Finish                         | White                       |
|--------------------------------|-----------------------------|
| Dimensions                     | 370(h) x 368(w) x 529(d) mm |
| Weight                         | 16.1kg                      |
| Fixing Supplied                | _                           |
| Fixing Exposed or<br>Concealed | Exposed                     |

## Instinct Pro Wall Hung Rimless Pan

INSPROWHRP, INSTWHSTSEAT

Pan (INSPROWHRP)

Seat (INSTWHSTSEAT)