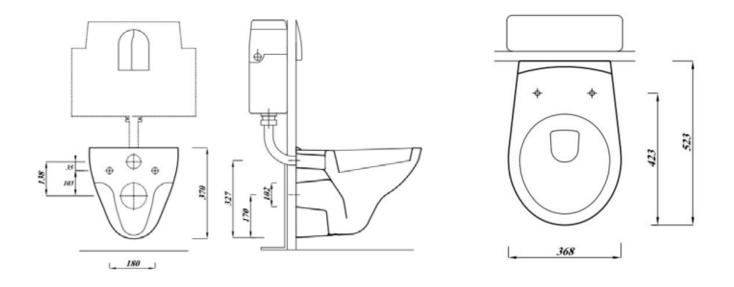

## **Pan Specification**

Wall Hung Rimless Pan (INSPROWHRP)

| Finish                         | White                       |
|--------------------------------|-----------------------------|
| Dimensions                     | 370(h) x 368(w) x 529(d) mm |
| Weight                         | 16.1kg                      |
| Fixing Supplied                | _                           |
| Fixing Exposed or<br>Concealed | Exposed                     |

## Instinct Pro Wall Hung Rimless Pan

INSPROWHRP, INSTWHSTSEAT

Pan (INSPROWHRP)

Seat (INSTWHSTSEAT)