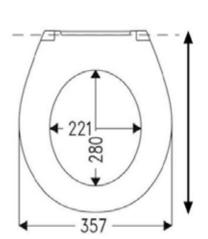

## Technical Data Sheet | Sanitaryware

www.instinctproducts.co.uk

Instinct Pro Luxury Seat INSPROSCSC, INSPROSSC

| Seat Specification<br>Soft Close, Seat + Cove<br>(INSPROSCSC) | r                          |
|---------------------------------------------------------------|----------------------------|
| Finish                                                        | White                      |
| Dimensions                                                    | 50(h) x 357(w) x 440(d) mm |
| Weight                                                        | 2kg                        |
| Seat Hinge Material                                           | -                          |
| Hinge Type                                                    | Soft Close                 |
| Hinge Fixing Type                                             | Standard                   |
| Antibacterial Protection                                      | -                          |
| Seat Type                                                     | Standard                   |
| UV Protection                                                 | _                          |
| Max Load Test                                                 | -                          |
| Seat Material                                                 | Thermoset Plastic          |

| Standard Seat + Cover (INSPROSSC) |                            |
|-----------------------------------|----------------------------|
| Finish                            | White                      |
| Dimensions                        | 50(h) x 357(w) x 445(d) mm |
| Weight                            | 2kg                        |
| Seat Hinge Material               | Stainless Steel            |
| Hinge Type                        | Standard                   |
| Hinge Fixing Type                 | Standard                   |
| Antibacterial Protection          | -                          |
| Seat Type                         | Standard                   |
| UV Protection                     | -                          |
| Max Load Test                     | -                          |
| Seat Material                     | Thermoset Plastic          |