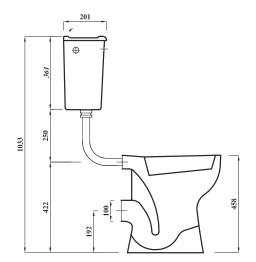

#### **Pan Pack Specification**

Instinct Pro Low Level Comfort Height Open Back WC Suite Pan Pack

| Finish             | White                        |
|--------------------|------------------------------|
| Overall Dimensions | 1033(h) x 460(w) x 790(d) mm |
| Overall Weight     | 36.262kg                     |

#### **Cistern Specification**

Low Level 6/4Ltr Lever Action Cistern Finish White Dimensions  $361(h) \times 460(w) \times 201(d) mm$ Weight 14.91kg Cistern Fitting Manufacturer Lever Lever Lever Position Right Hand Inlet Position Right Hand Bottom (When looking at WC)

### **Pan Specification**

Low Level Comfort Height Close Coupled Open Back

| Finish                         | White                       |
|--------------------------------|-----------------------------|
| Dimensions                     | 458(h) x 360(w) x 464(d) mm |
| Weight                         | 18.37kg                     |
| Fixing Supplied                | -                           |
| Fixing Exposed or<br>Concealed | Exposed                     |