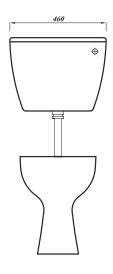

#### **Pan Pack Specification**

Instinct Pro Low Level Comfort Height Open Back WC Suite Pan Pack

| Finish             | White                        |
|--------------------|------------------------------|
| Overall Dimensions | 1033(h) x 460(w) x 790(d) mm |
| Overall Weight     | 36.262kg                     |

#### **Cistern Specification**

Low Level 6/4Ltr Lever Action Cistern Finish White Dimensions  $361(h) \times 460(w) \times 201(d) mm$ Weight 14.91kg Cistern Fitting Manufacturer Lever Lever Lever Position Right Hand Inlet Position Right Hand Bottom (When looking at WC)

### **Pan Specification**

Low Level Comfort Height Close Coupled Open Back

| Finish                         | White                       |
|--------------------------------|-----------------------------|
| Dimensions                     | 458(h) x 360(w) x 464(d) mm |
| Weight                         | 18.37kg                     |
| Fixing Supplied                | -                           |
| Fixing Exposed or<br>Concealed | Exposed                     |