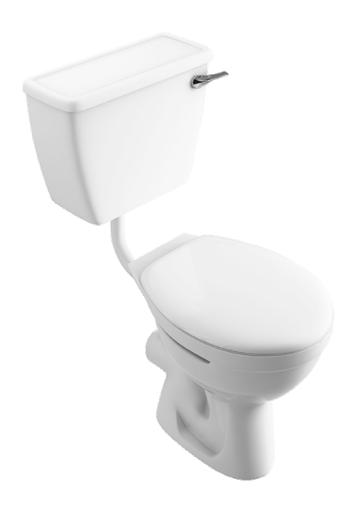

## Instinct Pro Low Level Comfort Height Open Back WC Suite Pan Pack INSPROLLCHPK1

#### **Pan Pack Specification**

Instinct Pro Low Level Comfort Height Open Back WC Suite Pan Pack

| Finish             | White                        |
|--------------------|------------------------------|
| Overall Dimensions | 1033(h) x 460(w) x 790(d) mm |
| Overall Weight     | 36.262kg                     |

### **Pan Specification**

Low Level Comfort Height Close Coupled Open Back

| Finish                         | White                       |
|--------------------------------|-----------------------------|
| Dimensions                     | 458(h) x 360(w) x 464(d) mm |
| Weight                         | 18.37kg                     |
| Fixing Supplied                | -                           |
| Fixing Exposed or<br>Concealed | Exposed                     |