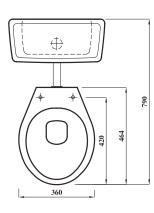

### **Pan Specification**

Low Level Comfort Height Close Coupled Open Back

| Finish                         | White                       |
|--------------------------------|-----------------------------|
| Dimensions                     | 458(h) x 360(w) x 464(d) mm |
| Weight                         | 18.37kg                     |
| Fixing Supplied                | -                           |
| Fixing Exposed or<br>Concealed | Exposed                     |

#### Pan Pack (INSPROLLCHPK1)