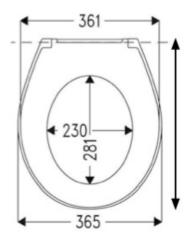

#### Seat Specification

Standard, Seat + Cover

| Finish                   | White                      |
|--------------------------|----------------------------|
| Dimensions               | 45(h) x 365(w) x 450(d) mm |
| Weight                   | 1.1kg                      |
| Seat Hinge Material      | Stainless Steel            |
| Antibacterial Protection | Yes                        |
| Seat Type                | Standard                   |
| UV Protection            | No                         |
| Max Load Test            | -                          |
| Seat Material            | Polypropylene              |
|                          |                            |

#### Seat (INSTWHSTSEAT)