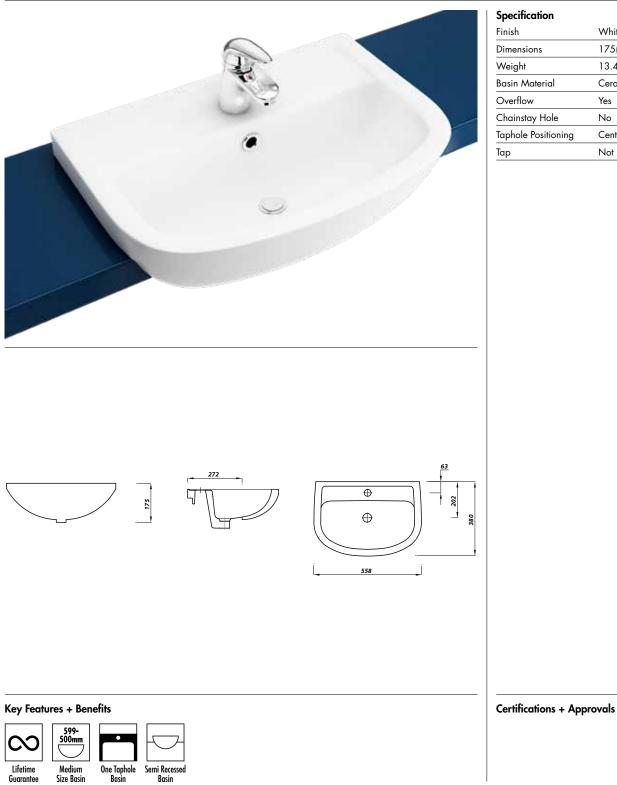

## Instinct Pro 550mm Squond Semi Recessed One Taphole Basin

INSPROG550SR1B

| White<br>175(h) x 558(w) x 380(d) mm |
|--------------------------------------|
| 175(h) x 558(w) x 380(d) mm          |
|                                      |
| 13.49kg                              |
| Ceramic                              |
| Yes                                  |
| No                                   |
| Centre                               |
| Not Included                         |
|                                      |