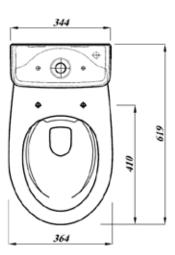

#### Pan Pack Specification

Instinct Pro Standard Height Short Projection Open Back Close Coupled WC Suite Pan Pack

| Finish             | White                       |
|--------------------|-----------------------------|
| Overall Dimensions | 768(h) x 344(w) x 619(d) mm |
| Overall Weight     | 28.5kg                      |