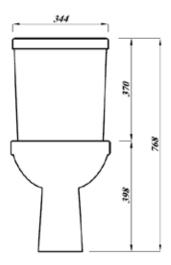

#### Pan Pack Specification

Instinct Pro Standard Height Short Projection Open Back Close Coupled WC Suite Pan Pack

| Finish             | White                       |
|--------------------|-----------------------------|
| Overall Dimensions | 768(h) x 344(w) x 619(d) mm |
| Overall Weight     | 28.5kg                      |