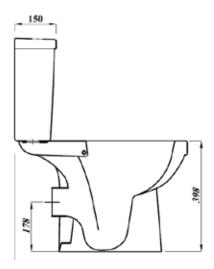

#### Pan Pack Specification

Instinct Pro Standard Height Short Projection Open Back Close Coupled WC Suite Pan Pack

| Finish             | White                       |
|--------------------|-----------------------------|
| Overall Dimensions | 768(h) x 344(w) x 619(d) mm |
| Overall Weight     | 28.5kg                      |