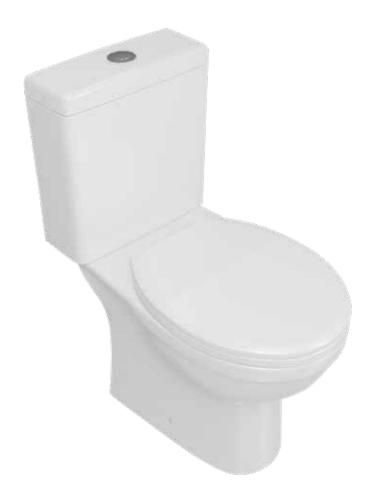

# Instinct Pro Standard Height Short Projection Rimless Open Back Close Coupled WC Suite Pan Pack INSPROCCRIMPK1

#### Pan Pack Specification

Instinct Pro Standard Height Short Projection Open Back Close Coupled WC Suite Pan Pack

| Finish             | White                       |
|--------------------|-----------------------------|
| Overall Dimensions | 768(h) x 344(w) x 619(d) mm |
| Overall Weight     | 28.5kg                      |