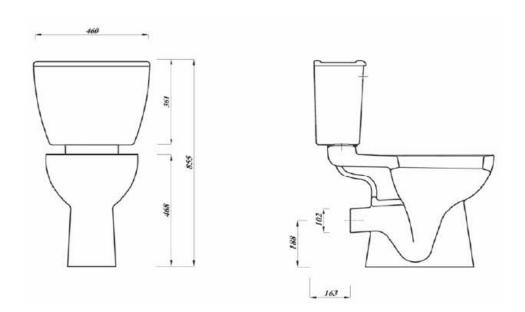

#### **Pan Pack Specification**

Instinct Pro Comfort Height Open Back Close Coupled WC Suite Pan Pack (Lever Cistern)

| Finish             | White                       |
|--------------------|-----------------------------|
| Overall Dimensions | 855(h) x 460(w) x 731(d) mm |
| Overall Weight     | 36.152kg                    |

#### **Pan Specification**

Comfort Height Open Back Close Coupled Pan

| Finish                         | White                       |
|--------------------------------|-----------------------------|
| Dimensions                     | 458(h) x 360(w) x 464(d) mm |
| Weight                         | 18.37kg                     |
| Fixing Supplied                | -                           |
| Fixing Exposed or<br>Concealed | Exposed                     |