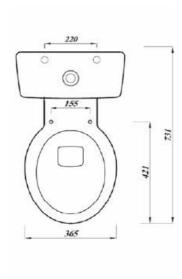

#### Seat Specification

Standard, Seat + Cover

| Finish                   | White                      |
|--------------------------|----------------------------|
| Dimensions               | 45(h) x 365(w) x 450(d) mm |
| Weight                   | 1.1kg                      |
| Seat Hinge Material      | Stainless Steel            |
| Antibacterial Protection | Yes                        |
| Seat Type                | Standard                   |
| UV Protection            | No                         |
| Max Load Test            | -                          |
| Seat Material            | Polypropylene              |