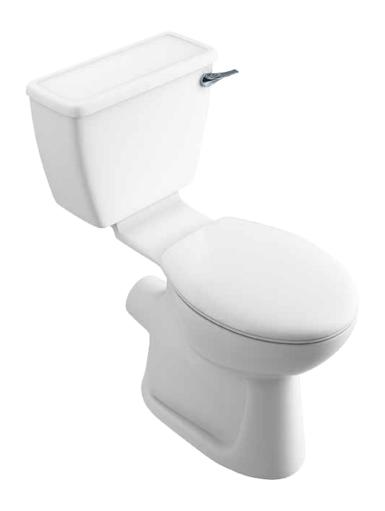

### Instinct Pro Comfort Height Open Back Close Coupled WC Suite Pan Pack (Lever Cistern) INSPROCCCHPK2

#### **Pan Pack Specification**

Instinct Pro Comfort Height Open Back Close Coupled WC Suite Pan Pack (Lever Cistern)

| Finish             | White                       |
|--------------------|-----------------------------|
| Overall Dimensions | 855(h) x 460(w) x 731(d) mm |
| Overall Weight     | 36.152kg                    |

#### **Pan Specification**

Comfort Height Open Back Close Coupled Pan

| Finish                         | White                       |
|--------------------------------|-----------------------------|
| Dimensions                     | 458(h) x 360(w) x 464(d) mm |
| Weight                         | 18.37kg                     |
| Fixing Supplied                | -                           |
| Fixing Exposed or<br>Concealed | Exposed                     |