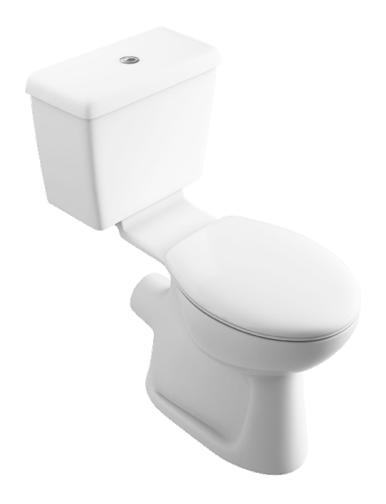

# Instinct Pro Comfort Height Open Back Close Coupled WC Suite Pan Pack (Push Button Cistern) INSPROCCCHPK1

#### Pan Pack Specification

Instinct Pro Comfort Height Open Back Close Coupled WC Suite Pan Pack (Push Button Cistern)

| Finish             | White                       |
|--------------------|-----------------------------|
| Overall Dimensions | 849(h) x 385(w) x 748(d) mm |
| Overall Weight     | 33.212kg                    |

## **Cistern Specification**

Close Coupled 6/4Ltr Dual Flush Push Button Cistern Finish White Dimensions  $345(h) \times 385(w) \times 199(d) mm$ Weight 12.19kg Cistern Fitting Manufacturer Lever Push Button Lever Position Cistern Lid Inlet Position Right Hand Bottom (When looking at WC)

#### **Pan Specification**

Low Level Comfort Height Close Coupled Open Back Pan
Finish White

Dimensions 458(h) x 355(w) x 464(d) mm
Weight 18.37kg

Fixing Supplied –

Fixing Exposed or Concealed