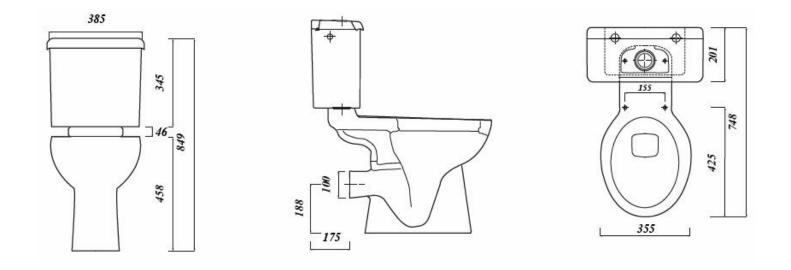

#### Pan Pack Specification

Instinct Pro Comfort Height Open Back Close Coupled WC Suite Pan Pack (Push Button Cistern)

| Finish             | White                       |
|--------------------|-----------------------------|
| Overall Dimensions | 849(h) x 385(w) x 748(d) mm |
| Overall Weight     | 33.212kg                    |

## **Cistern Specification**

Close Coupled 6/4Ltr Dual Flush Push Button Cistern Finish White Dimensions  $345(h) \times 385(w) \times 199(d) mm$ Weight 12.19kg Cistern Fitting Manufacturer Lever Push Button Lever Position Cistern Lid Inlet Position Right Hand Bottom (When looking at WC)

#### Seat Specification

Standard, Seat + Cover

| Finish                   | White                      |
|--------------------------|----------------------------|
| Dimensions               | 50(h) x 365(w) x 439(d) mm |
| Weight                   | 1.1kg                      |
| Seat Hinge Material      | Stainless Steel            |
| Antibacterial Protection | Yes                        |
| Seat Type                | Standard                   |
| UV Protection            | No                         |
| Max Load Test            | -                          |
| Seat Material            | Polypropylene              |
|                          |                            |

#### **Pan Specification**

Low Level Comfort Height Close Coupled Open Back Pan
Finish White

Dimensions 458(h) x 355(w) x 464(d) mm
Weight 18.37kg

Fixing Supplied –

Fixing Exposed or Concealed