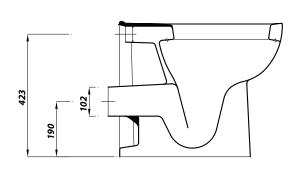

#### **Pan Specification**

Comfort Height Back To Wall Pan (INSPROBTWP)

| Finish                         | White                       |
|--------------------------------|-----------------------------|
| Dimensions                     | 458(h) x 360(w) x 560(d) mm |
| Weight                         | 23.8kg                      |
| Fixing Supplied                | -                           |
| Fixing Exposed or<br>Concealed | Exposed                     |