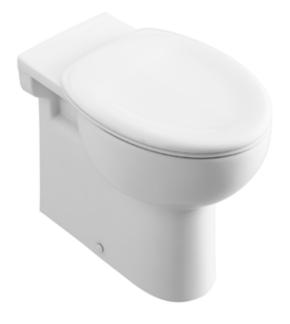

### Instinct Pro Comfort Height Back To Wall Pan

INSPROBTWP, INSTWHSTSEAT

| Seat Specification<br>Standard, Seat + Cover<br>(INSTWHSTSEAT) |                            |
|----------------------------------------------------------------|----------------------------|
| Finish                                                         | White                      |
| Dimensions                                                     | 50(h) x 365(w) x 439(d) mm |
| Weight                                                         | 1.1kg                      |
| Seat Hinge Material                                            | Stainless Steel            |
| Antibacterial Protection                                       | Yes                        |
| Seat Type                                                      | Standard                   |
| UV Protection                                                  | No                         |
| Max Load Test                                                  | -                          |
| Seat Material                                                  | Polypropylene              |

#### **Pan Specification**

Comfort Height Back To Wall Pan (INSPROBTWP)

| Finish                         | White                       |
|--------------------------------|-----------------------------|
| Dimensions                     | 458(h) x 360(w) x 560(d) mm |
| Weight                         | 23.8kg                      |
| Fixing Supplied                | -                           |
| Fixing Exposed or<br>Concealed | Exposed                     |

# Instinct Pro Comfort Height Back To Wall Pan INSPROBTWP, INSTWHSTSEAT

Pan (INSPROBTWP)

Seat (INSTWHSTSEAT)