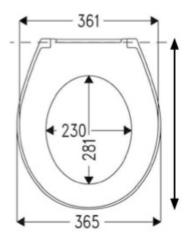

### Instinct Pro Comfort Height Back To Wall Pan

INSPROBTWP, INSTWHSTSEAT

| Seat Specification<br>Standard, Seat + Cover<br>(INSTWHSTSEAT) |                            |
|----------------------------------------------------------------|----------------------------|
| Finish                                                         | White                      |
| Dimensions                                                     | 50(h) x 365(w) x 439(d) mm |
| Weight                                                         | 1.1kg                      |
| Seat Hinge Material                                            | Stainless Steel            |
| Antibacterial Protection                                       | Yes                        |
| Seat Type                                                      | Standard                   |
| UV Protection                                                  | No                         |
| Max Load Test                                                  | -                          |
| Seat Material                                                  | Polypropylene              |

# Instinct Pro Comfort Height Back To Wall Pan INSPROBTWP, INSTWHSTSEAT

Pan (INSPROBTWP)

Seat (INSTWHSTSEAT)