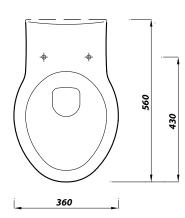

#### **Pan Specification**

Comfort Height Back To Wall Pan (INSPROBTWP)

| Finish                         | White                       |
|--------------------------------|-----------------------------|
| Dimensions                     | 458(h) x 360(w) x 560(d) mm |
| Weight                         | 23.8kg                      |
| Fixing Supplied                | -                           |
| Fixing Exposed or<br>Concealed | Exposed                     |

# Instinct Pro Comfort Height Back To Wall Pan INSPROBTWP, INSTWHSTSEAT

Pan (INSPROBTWP)

Seat (INSTWHSTSEAT)