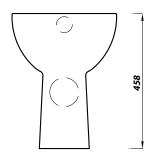

#### **Pan Specification**

Comfort Height Back To Wall Pan (INSPROBTWP)

| Finish                         | White                       |
|--------------------------------|-----------------------------|
| Dimensions                     | 458(h) x 360(w) x 560(d) mm |
| Weight                         | 23.8kg                      |
| Fixing Supplied                | -                           |
| Fixing Exposed or<br>Concealed | Exposed                     |