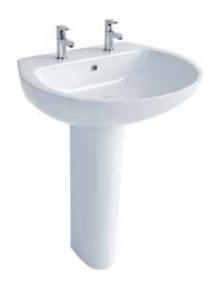

### Instinct Pro 550mm Thin Lipped Two Taphole Basin (Full Pedestal) INSPRO5502B, INSPRORFP

Basin Specification 550mm Thin Lipped Two Taphole Basin (INSPRO5502B)

| Finish              | White                       |
|---------------------|-----------------------------|
| Dimensions          | 191(h) x 555(w) x 472(d) mm |
| Weight              | 12.65kg                     |
| Basin Material      | Ceramic                     |
| Overflow            | Yes                         |
| Chainstay Hole      | No                          |
| Taphole Positioning | Equally Off Centre          |
| Taps                | Not Included                |

# **Pedestal Specification** Full Pedestal

(INSPRORFP)

| Finish            | White                       |
|-------------------|-----------------------------|
| Dimensions        | 679(h) x 173(w) x 154(d) mm |
| Weight            | 8.93kg                      |
| Pedestal Material | Ceramic                     |