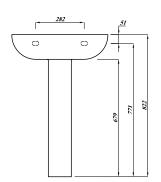

### Instinct Pro 550mm Thin Lipped Two Taphole Basin (Full Pedestal) INSPRO5502B, INSPRORFP

Basin Specification 550mm Thin Lipped Two Taphole Basin (INSPRO5502B)

| Finish              | White                       |
|---------------------|-----------------------------|
| Dimensions          | 191(h) x 555(w) x 472(d) mm |
| Weight              | 12.65kg                     |
| Basin Material      | Ceramic                     |
| Overflow            | Yes                         |
| Chainstay Hole      | No                          |
| Taphole Positioning | Equally Off Centre          |
| Taps                | Not Included                |

# **Pedestal Specification** Full Pedestal

(INSPRORFP)

| Finish            | White                       |
|-------------------|-----------------------------|
| Dimensions        | 679(h) x 173(w) x 154(d) mm |
| Weight            | 8.93kg                      |
| Pedestal Material | Ceramic                     |