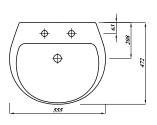

### Instinct Pro 550mm Thin Lipped Two Taphole Basin (Full Pedestal) INSPRO5502B, INSPRORFP

Basin Specification 550mm Thin Lipped Two Taphole Basin (INSPRO5502B)

| Finish              | White                       |
|---------------------|-----------------------------|
| Dimensions          | 191(h) x 555(w) x 472(d) mm |
| Weight              | 12.65kg                     |
| Basin Material      | Ceramic                     |
| Overflow            | Yes                         |
| Chainstay Hole      | No                          |
| Taphole Positioning | Equally Off Centre          |
| Taps                | Not Included                |