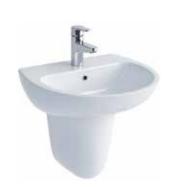

## Instinct Pro 450mm Thin Lipped One Taphole Basin (Semi Pedestal) INSPRO4501B, INSPRORSP

Basin Specification 450mm Thin Lipped One Taphole Basin (INSPRO4501B)

| Finish              | White                       |
|---------------------|-----------------------------|
| Dimensions          | 168(h) x 451(w) x 386(d) mm |
| Weight              | 8.95kg                      |
| Basin Material      | Ceramic                     |
| Overflow            | Yes                         |
| Chainstay Hole      | No                          |
| Taphole Positioning | Centre                      |
| Тар                 | Not Included                |
| Taphole Positioning | Centre                      |