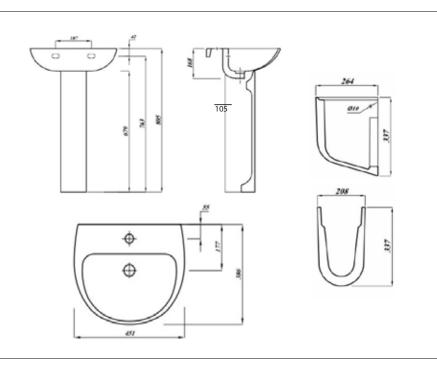

## Instinct Pro 450mm Thin Lipped One Taphole Basin (Semi Pedestal) INSPRO4501B, INSPRORSP

Basin Specification 450mm Thin Lipped One Taphole Basin (INSPRO4501B)

| Finish              | White                       |
|---------------------|-----------------------------|
| Dimensions          | 168(h) x 451(w) x 386(d) mm |
| Weight              | 8.95kg                      |
| Basin Material      | Ceramic                     |
| Overflow            | Yes                         |
| Chainstay Hole      | No                          |
| Taphole Positioning | Centre                      |
| Тар                 | Not Included                |
| Taphole Positioning | Centre                      |

#### **Pedestal Specification**

Semi Pedestal (INSPRORSP)

Finish White  $337(h) \times 208(w) \times 264(d) mm$ Dimensions Weight 6.8kg Pedestal Material Ceramic