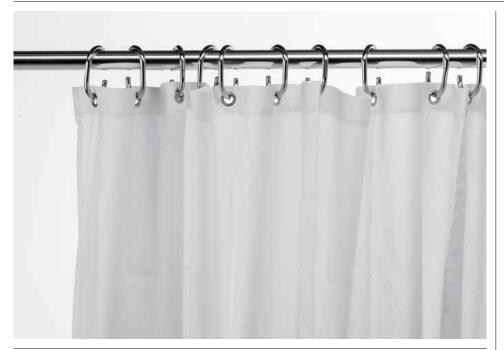

## High Performance Shower Curtain (1800 x 2000mm Drop) INSTGP85115PG

| Specification           |                                                                        |
|-------------------------|------------------------------------------------------------------------|
| Finish                  | White                                                                  |
| Dimensions              | 2000(h) x 1800(w) mm                                                   |
| Weight                  | 0.5kg                                                                  |
| Shower Curtain Material | 100% polyester                                                         |
| Features                |                                                                        |
| Fixings                 | 12 corrosion resistant heavy duty metal eyelets                        |
| Construction            | Extra heavy cling resistant<br>weighted hem, water resistant<br>fabric |
| Easy to Clean           | Machine washable                                                       |