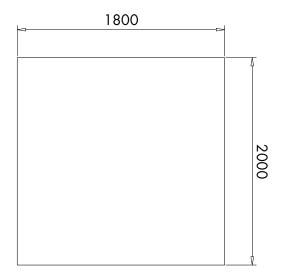

## High Performance Shower Curtain (1800 x 2000mm Drop) INSTGP85115PG

| Specification           |                                                                        |
|-------------------------|------------------------------------------------------------------------|
| Finish                  | White                                                                  |
| Dimensions              | 2000(h) x 1800(w) mm                                                   |
| Weight                  | 0.5kg                                                                  |
| Shower Curtain Material | 100% polyester                                                         |
| Features                |                                                                        |
| Fixings                 | 12 corrosion resistant heavy duty metal eyelets                        |
| Construction            | Extra heavy cling resistant<br>weighted hem, water resistant<br>fabric |
| Easy to Clean           | Machine washable                                                       |