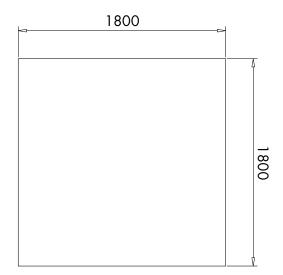

## High Performance Shower Curtain (1800 x 1800mm Drop) INSTGP00801GP

| White                                                                  |
|------------------------------------------------------------------------|
| 1800(h) x 1800(w) mm                                                   |
| 0.47kg                                                                 |
| 100% polyester                                                         |
|                                                                        |
| 12 corrosion resistant heavy duty metal eyelets                        |
| Extra heavy cling resistant<br>weighted hem, water resistant<br>fabric |
| Machine washable                                                       |
|                                                                        |