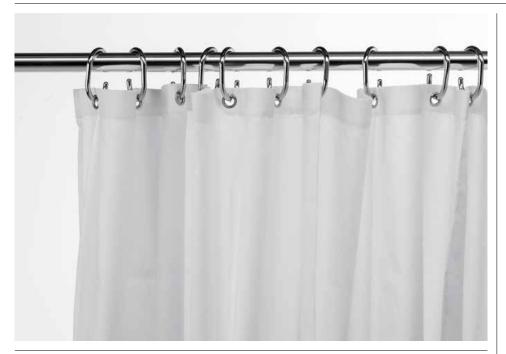

## High Performance Shower Curtain (1800 x 1800mm Drop) INSTGP00801GP

| White                                                                  |
|------------------------------------------------------------------------|
| 1800(h) x 1800(w) mm                                                   |
| 0.47kg                                                                 |
| 100% polyester                                                         |
|                                                                        |
| 12 corrosion resistant heavy duty metal eyelets                        |
| Extra heavy cling resistant<br>weighted hem, water resistant<br>fabric |
| Machine washable                                                       |
|                                                                        |