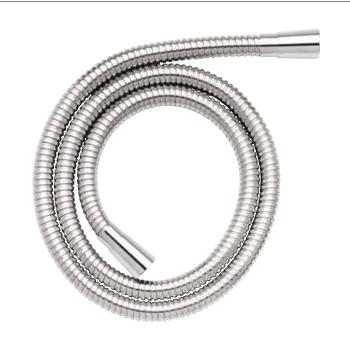

# 1500mm Stainless Steel Shower Hose (11mm Bore) INSTAM550441PG

| Specification   |                    |
|-----------------|--------------------|
| Finish          | Chrome             |
| Dimensions      | 1500(h) x 16(w) mm |
| Weight          | 0.33kg             |
| Hose Finish     | Standard finish    |
| Hose Material   | Stainless Steel    |
| Hose Length     | 1500mm             |
| Hose Bore       | 11mm               |
| Hose Connection | ½" BSP thread      |
|                 |                    |

#### Features

| Spares     | Replacement washers included |
|------------|------------------------------|
| Fittings   | Two conical fitments         |
| Large Bore | Increases water flow         |