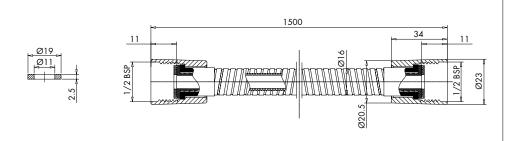

# 1500mm Stainless Steel Shower Hose (11mm Bore) INSTAM550441PG

| Specification   |                    |
|-----------------|--------------------|
| Finish          | Chrome             |
| Dimensions      | 1500(h) x 16(w) mm |
| Weight          | 0.33kg             |
| Hose Finish     | Standard finish    |
| Hose Material   | Stainless Steel    |
| Hose Length     | 1500mm             |
| Hose Bore       | 11mm               |
| Hose Connection | ½" BSP thread      |
|                 |                    |

#### Features

| Spares     | Replacement washers included |
|------------|------------------------------|
| Fittings   | Two conical fitments         |
| Large Bore | Increases water flow         |