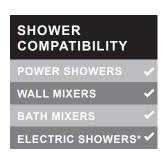

" B.S.P. connection
- · Replacement washers included

## **Easy To Install**

- Unscrew your existing shower hose from the shower head and shower unit and discard along with the old washers.
- 2. Clean the threads on the shower head and shower unit outlet.
- Position the washers supplied in the connectors of your shower hose and attach it to your shower head and shower unit. Do not over-tighten, finger tight only.

## **General Safety Advice**

- For safety and convenience do not use with water above 65°C or with excessively high water pressure (max 50psi/3.5bar).
- To avoid the risk of scalding you should always check the water temperature before entering the shower.
- Always take care when using hot water, especially with children and NEVER leave a child unattended in the bathroom.







\*Check compatibility with your electric shower

before use