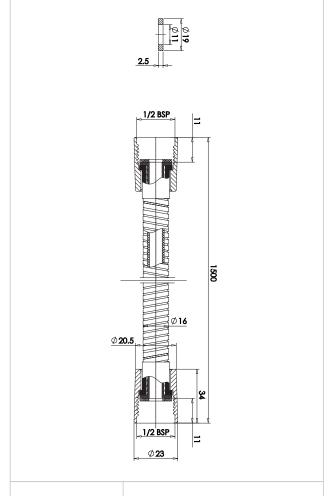

## 1.5m Stainless Steel Shower Hose - 11mm Bore, Chrome INSTAM550441PG

- 1.5m Stainless steel shower hose
- · Large bore, increases water flow
- · Reinforced stainless steel construction
- Two conical fitments
- Universal 1/2" B.S.P. connection
- · Replacement washers included