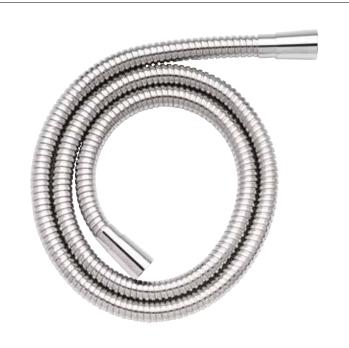

# 1250m Stainless Steel Shower Hose (7mm Bore) INSTAM169641PG

| Specification   |                    |
|-----------------|--------------------|
| Finish          | Chrome             |
| Dimensions      | 1250(h) x 16(w) mm |
| Weight          | 0.27kg             |
| Hose Finish     | Standard finish    |
| Hose Material   | Stainless Steel    |
| Hose Length     | 1250mm             |
| Hose Bore       | 7mm                |
| Hose Connection | ½" BSP thread      |
|                 |                    |