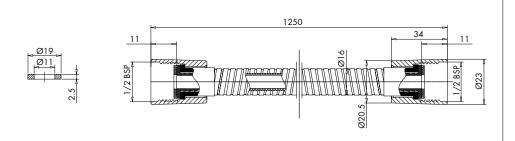

# 1250m Stainless Steel Shower Hose (7mm Bore) INSTAM169641PG

| Specification   |                    |
|-----------------|--------------------|
| Finish          | Chrome             |
| Dimensions      | 1250(h) x 16(w) mm |
| Weight          | 0.27kg             |
| Hose Finish     | Standard finish    |
| Hose Material   | Stainless Steel    |
| Hose Length     | 1250mm             |
| Hose Bore       | 7mm                |
| Hose Connection | ½" BSP thread      |
|                 |                    |

### **Features**

| Spares   | Replacement washers included |
|----------|------------------------------|
| Fittings | Two conical fitments         |