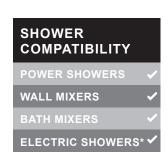

connection
- · Replacement washers included

## **Easy To Install**

- 1. Unscrew your existing shower hose from the shower head and shower unit and discard along with the old washers.
- 2. Clean the threads on the shower head and shower unit outlet.
- 3. Position the washers supplied in the connectors of your shower hose and attach it to your shower head and shower unit. Do not over-tighten, finger tight only.

## **General Safety Advice**

- For safety and convenience do not use with water above 65°C or with excessively high water pressure (max 50psi/3.5bar).
- To avoid the risk of scalding you should always check the water temperature before entering the shower.
- · Always take care when using hot water, especially with children and NEVER leave a child unattended in the bathroom.







\*Check compatibility with your electric shower