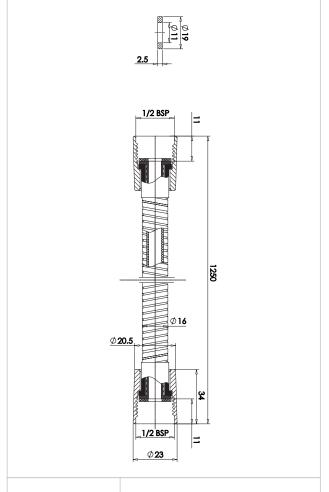

## 1.25m Stainless Steel Shower Hose - 7mm Bore, Chrome INSTAM169641PG

- · 1.25m Stainless Steel Shower Hose
- · Reinforced stainless steel construction
- 7mm bore
- · Two conical fitments
- Universal 1/2" B.S.P. connection
- · Replacement washers included