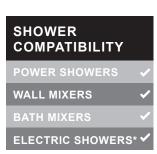

.S.P. connection
- · Replacement washers included

## **Easy To Install**

- 1. Unscrew your existing shower hose from the shower head and shower unit and discard along with the old washers.
- 2. Clean the threads on the shower head and shower unit outlet.
- 3. Position the washers supplied in the connectors of your shower hose and attach it to your shower head and shower unit. Do not over-tighten, finger tight only.

- General Safety Advice

  For safety and convenience do not use with water above 65°C or with excessively high water pressure (max 50psi/3.5bar).
- To avoid the risk of scalding you should always check the water temperature before entering the shower.
- · Always take care when using hot water, especially with children and NEVER leave a child unattended in the bathroom.







\*Check compatibility with your electric shower