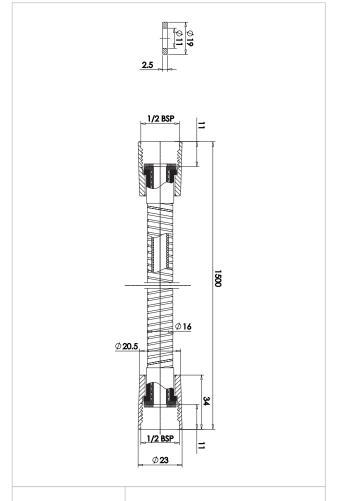

## 1.5m PVC Shower Hose - 7mm Bore, Chrome INSTAM169541PG

- 1.5m Chrome PVC Shower Hose
- · Reinforced PVC construction
- 7mm bore
- · Two conical fitments
- Universal 1/2" B.S.P. connection
- · Replacement washers included