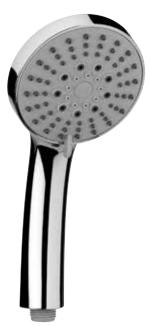

## **Five Function ECO Shower Head** INSTAM169141PG

| J | J                   |  |
|---|---------------------|--|
| 8 | TORONO P. A. CARLON |  |

| Specification      |                            |
|--------------------|----------------------------|
| Finish             | Chrome                     |
| Dimensions         | 242(h) x 101(w) x 60(d) mm |
| Weight             | 0.29kg                     |
| Handset Material   | Plastic                    |
| Handset Functions  | Five                       |
| Handset Rub Clean  | Yes                        |
| Handset Connection | ½" BSP thread              |
|                    |                            |

| reatures      |                                                        |
|---------------|--------------------------------------------------------|
| Compatibility | Ideal for all shower types                             |
| Economy       | Optional ECO function reduces water usage by up to 50% |