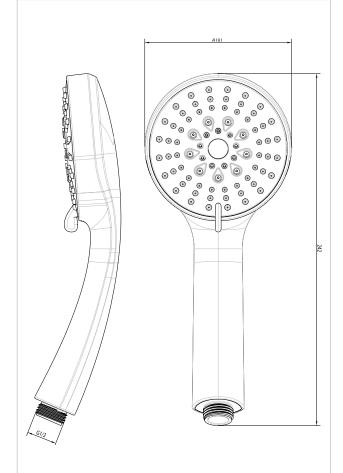

# Five Function Shower Head, Chrome INSTAM169141PG

- · Chrome five function shower head
- · Ideal for all shower types
- · Rub clean nozzles
- Universal 1/2" B.S.P. connection

#### Easy to Clean

This shower head features rub clean nozzles which are easy to unblock helping to keep limescale build up to a minimum. To clean, simply rub the surface of the shower head gently in a clockwise direction with your thumb to break away any hard water deposits which could affect the shower's performance.

### Easy To Install

- 1.Unscrew your existing shower head from the shower hose and discard along with the old washer.
- 2. Clean the threads on the shower hose.
- 3. Position the washer supplied in the connector of your shower hose and attach it to your shower head. Do not over-tighten, finger tight only.