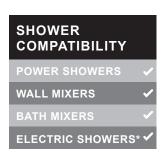

ion with your thumb to break away any hard water deposits which could affect the shower's performance.

### Easy To Install

- 1.Unscrew your existing shower head from the shower hose and discard along with the old washer.
- 2. Clean the threads on the shower hose.
- 3. Position the washer supplied in the connector of your shower hose and attach it to your shower head. Do not over-tighten, finger tight only.

#### **General Safety Advice**

- For safety and convenience do not use with water above 65°C or with excessively high water pressure (max 50psi/3.5bar).
- To avoid the risk of scalding you should always check the water temperature before entering the shower.
- Always take care when using hot water, especially with children and NEVER leave a child unattended in the bathroom.











\*Check compatibility with your electric shower

before use