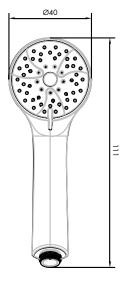

# Three Function ECO Shower Head INSTAM169041PG

| Specification      |                           |
|--------------------|---------------------------|
| Finish             | Chrome                    |
| Dimensions         | 111(h) x 40(w) x 35(d) mm |
| Weight             | 0.18kg                    |
| Handset Material   | Plastic                   |
| Handset Functions  | Three                     |
| Handset Rub Clean  | Yes                       |
| Handset Connection | ½" BSP thread             |
|                    |                           |