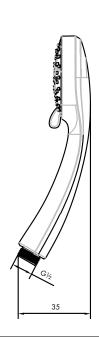

# Three Function ECO Shower Head INSTAM169041PG

| Specification      |                           |
|--------------------|---------------------------|
| Finish             | Chrome                    |
| Dimensions         | 111(h) x 40(w) x 35(d) mm |
| Weight             | 0.18kg                    |
| Handset Material   | Plastic                   |
| Handset Functions  | Three                     |
| Handset Rub Clean  | Yes                       |
| Handset Connection | ½" BSP thread             |
|                    |                           |