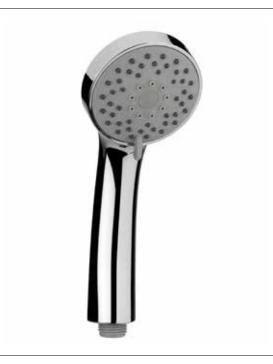

# Three Function ECO Shower Head INSTAM169041PG

| Specification      |                           |
|--------------------|---------------------------|
| Finish             | Chrome                    |
| Dimensions         | 111(h) x 40(w) x 35(d) mm |
| Weight             | 0.18kg                    |
| Handset Material   | Plastic                   |
| Handset Functions  | Three                     |
| Handset Rub Clean  | Yes                       |
| Handset Connection | ½" BSP thread             |
|                    |                           |