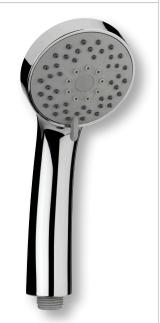

# Three Function Shower Head, Chrome INSTAM169041PG

- · Chrome three function shower head
- · Ideal for all shower types
- · Rub clean nozzles
- Universal 1/2" B.S.P. connection