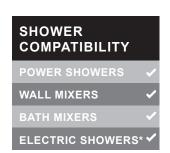

ction with your thumb to break away any hard water deposits which could affect the shower's performance.

### Easy To Install

- 1.Unscrew your existing shower head from the shower hose and discard along with the old washer.
- 2. Clean the threads on the shower hose.
- 3. Position the washer supplied in the connector of your shower hose and attach it to your shower head. Do not over-tighten, finger tight only.

#### **General Safety Advice**

- For safety and convenience do not use with water above 65°C or with excessively high water pressure (max 50psi/3.5bar).
- To avoid the risk of scalding you should always check the water temperature before entering the shower.
- Always take care when using hot water, especially with children and NEVER leave a child unattended in the bathroom.









\*Check compatibility with your electric shower before use.