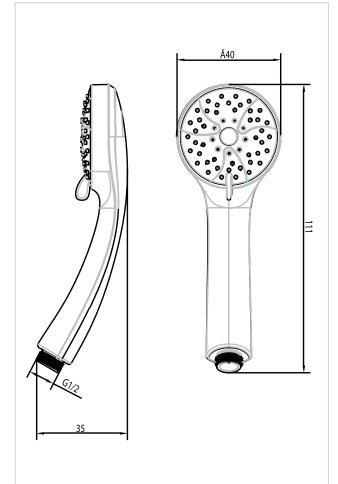

# Three Function Shower Head, Chrome INSTAM169041PG

- · Chrome three function shower head
- · Ideal for all shower types
- · Rub clean nozzles
- Universal 1/2" B.S.P. connection