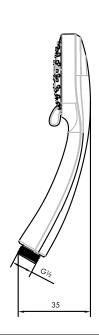

## Three Function ECO Shower Head INSTAM169022PG

| Specification      |                           |
|--------------------|---------------------------|
| Finish             | White                     |
| Dimensions         | 111(h) x 40(w) x 35(d) mm |
| Weight             | 0.18kg                    |
| Handset Material   | Plastic                   |
| Handset Functions  | Three                     |
| Handset Rub Clean  | Yes                       |
| Handset Connection | ½" BSP thread             |
|                    |                           |