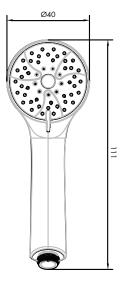

## Three Function ECO Shower Head INSTAM169022PG

| Specification      |                           |
|--------------------|---------------------------|
| Finish             | White                     |
| Dimensions         | 111(h) x 40(w) x 35(d) mm |
| Weight             | 0.18kg                    |
| Handset Material   | Plastic                   |
| Handset Functions  | Three                     |
| Handset Rub Clean  | Yes                       |
| Handset Connection | ½" BSP thread             |
|                    |                           |