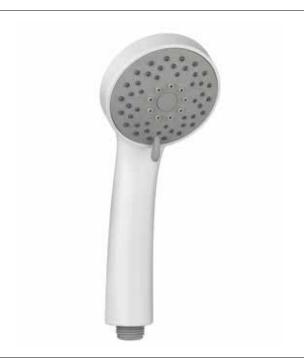

## Three Function ECO Shower Head INSTAM169022PG

| Specification      |                           |
|--------------------|---------------------------|
| Finish             | White                     |
| Dimensions         | 111(h) x 40(w) x 35(d) mm |
| Weight             | 0.18kg                    |
| Handset Material   | Plastic                   |
| Handset Functions  | Three                     |
| Handset Rub Clean  | Yes                       |
| Handset Connection | ½" BSP thread             |
|                    |                           |