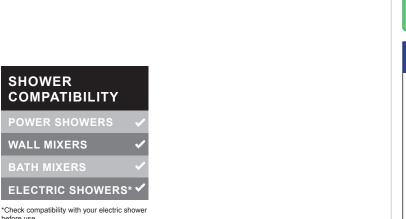

# Three Function Shower Head, White INSTAM169022PG

- · White three function shower head
- · Ideal for all shower types
- · Rub clean nozzles
- Universal 1/2" B.S.P. connection