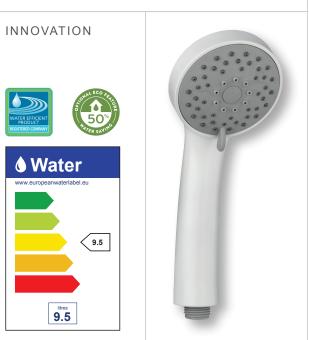

# Three Function Shower Head, White INSTAM169022PG

- · White three function shower head
- · Ideal for all shower types
- · Rub clean nozzles
- Universal 1/2" B.S.P. connection

#### Easy to Clean

This shower head features rub clean nozzles which are easy to unblock helping to keep limescale build up to a minimum. To clean, simply rub the surface of the shower head gently in a clockwise direction with your thumb to break away any hard water deposits which could affect the shower's performance.