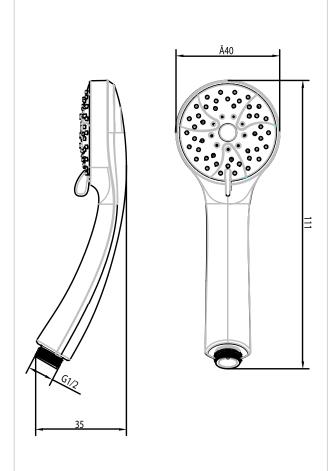

# Three Function Shower Head, White INSTAM169022PG

- · White three function shower head
- · Ideal for all shower types
- · Rub clean nozzles
- Universal 1/2" B.S.P. connection

### Easy To Install

- 1.Unscrew your existing shower head from the shower hose and discard along with the old washer.
- 2. Clean the threads on the shower hose.
- 3. Position the washer supplied in the connector of your shower hose and attach it to your shower head. Do not over-tighten, finger tight only.