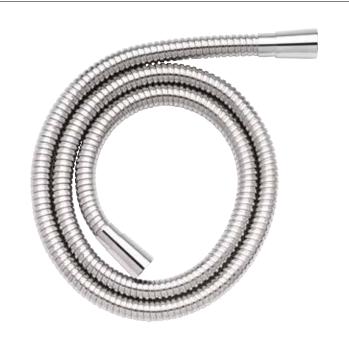

# 1750m Stainless Steel Shower Hose (7mm Bore) INSTAM168841PG

| Specification   |                    |
|-----------------|--------------------|
| Finish          | Chrome             |
| Dimensions      | 1750(h) x 16(w) mm |
| Weight          | 0.33kg             |
| Hose Finish     | Standard finish    |
| Hose Material   | Stainless Steel    |
| Hose Length     | 1750mm             |
| Hose Bore       | 7mm                |
| Hose Connection | ½" BSP thread      |
|                 |                    |

### **Features**

| Spares   | Replacement washers included |
|----------|------------------------------|
| Fittings | Two conical fitments         |