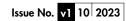

# 1750m Stainless Steel Shower Hose (7mm Bore) INSTAM168841PG

| Specification   |                    |
|-----------------|--------------------|
| Finish          | Chrome             |
| Dimensions      | 1750(h) x 16(w) mm |
| Weight          | 0.33kg             |
| Hose Finish     | Standard finish    |
| Hose Material   | Stainless Steel    |
| Hose Length     | 1750mm             |
| Hose Bore       | 7mm                |
| Hose Connection | ½" BSP thread      |
|                 |                    |