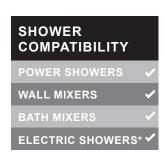

" B.S.P. connection
- · Replacement washers included

## **Easy To Install**

- Unscrew your existing shower hose from the shower head and shower unit and discard along with the old washers.
- 2. Clean the threads on the shower head and shower unit outlet.
- Position the washers supplied in the connectors of your shower hose and attach it to your shower head and shower unit. Do not over-tighten, finger tight only.

## **General Safety Advice**

- For safety and convenience do not use with water above 65°C or with excessively high water pressure (max 50psi/3.5bar).
- To avoid the risk of scalding you should always check the water temperature before entering the shower.
- Always take care when using hot water, especially with children and NEVER leave a child unattended in the bathroom.







\*Check compatibility with your electric shower

before use