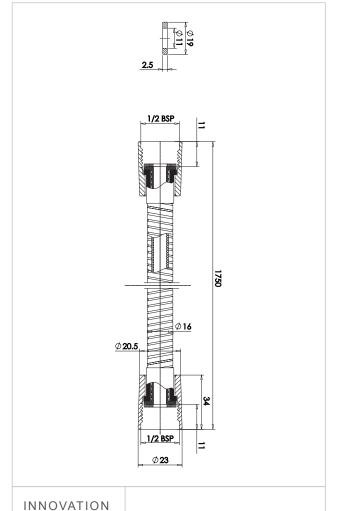

## 1.75m Stainless Steel Shower Hose - 7mm Bore, Chrome INSTAM168841PG

- 1.75m Stainless steel shower hose
- · Reinforced stainless steel construction
- 7mm bore
- · Two conical fitments
- Universal 1/2" B.S.P. connection
- · Replacement washers included