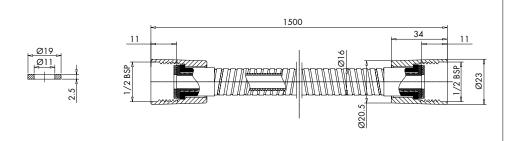

### 1500mm Stainless Steel Shower Hose (7mm Bore) INSTAM168741PG

| Specification   |                    |
|-----------------|--------------------|
| Finish          | Chrome             |
| Dimensions      | 1500(h) x 16(w) mm |
| Weight          | 0.29kg             |
| Hose Finish     | Standard finish    |
| Hose Material   | Stainless Steel    |
| Hose Length     | 1500mm             |
| Hose Bore       | 7mm                |
| Hose Connection | ½" BSP thread      |
|                 |                    |

#### **Features**

| Spares   | Replacement washers included |
|----------|------------------------------|
| Fittings | Two conical fitments         |