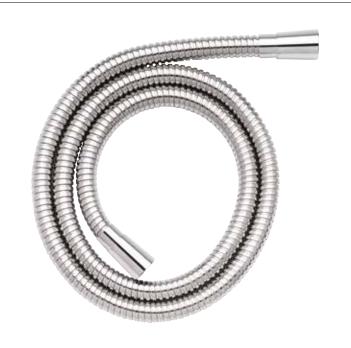

### 1500mm Stainless Steel Shower Hose (7mm Bore) INSTAM168741PG

| Specification   |                    |
|-----------------|--------------------|
| Finish          | Chrome             |
| Dimensions      | 1500(h) x 16(w) mm |
| Weight          | 0.29kg             |
| Hose Finish     | Standard finish    |
| Hose Material   | Stainless Steel    |
| Hose Length     | 1500mm             |
| Hose Bore       | 7mm                |
| Hose Connection | ½" BSP thread      |
|                 |                    |