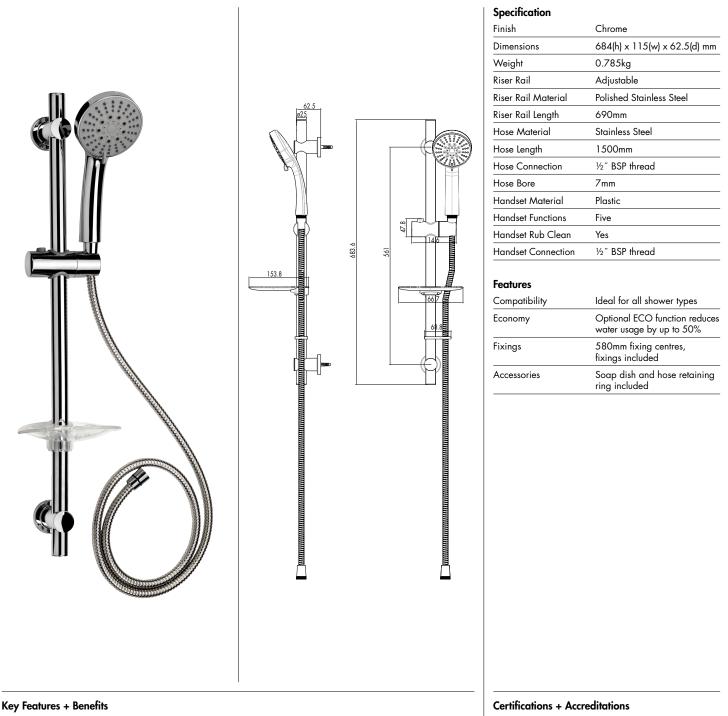

## **Five Function Shower Set** INSTAM160141PG

| Key realises + benefits |          |               |            |         |              |          |               |           |                                       |            |                                       |
|-------------------------|----------|---------------|------------|---------|--------------|----------|---------------|-----------|---------------------------------------|------------|---------------------------------------|
|                         | LP       | Five Function | Saturating | Massage | Saturating + | Bubbling | Saturating +  | Rub Clean | STAINLESS<br>STEEL<br>Stainless Steel | Adjustable | <b>8.4 l/min</b><br>Tested at 0.2 Bar |
|                         | Pressure | Handset       | Flow       | Flow    | Massag Flow  | Flow     | Bubbling Flow | Nozzles   | Shower Hose                           | Riser Rail |                                       |