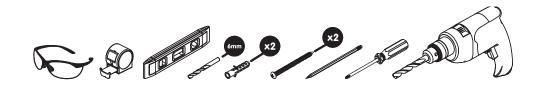

## **Five Function Eco Shower Set, Chrome** INSTAM160141PG

- · Chrome five function shower head
- Easy to clean, rub clean nozzles
- 1.5m Stainless steel hose
- 690mm Riser Rail
- · 580mm fixing centres
- · Clear soap dish
- · Hose retaining clip
- Optional ECO function reduces water usage by up to 50%
- Universal ½" B.S.P. connection
- · Fixings included

#### **Easy To Adjust**

- 1. Compress the button on the riser bracket to adjust the height of the shower head.
- 2. Compress the button on the riser bracket to move the shower head to face right, left or to the centre.
- 3. Adjust the angle of the shower head once positioned in the riser rail bracket by moving it backwards or forwards.