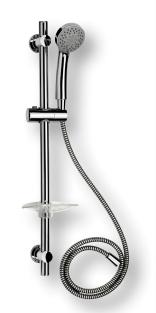

## **Five Function Eco Shower Set, Chrome** INSTAM160141PG

- · Chrome five function shower head
- Easy to clean, rub clean nozzles
- 1.5m Stainless steel hose
- 690mm Riser Rail
- · 580mm fixing centres
- · Clear soap dish
- · Hose retaining clip
- Optional ECO function reduces water usage by up to 50%
- Universal ½" B.S.P. connection
- · Fixings included