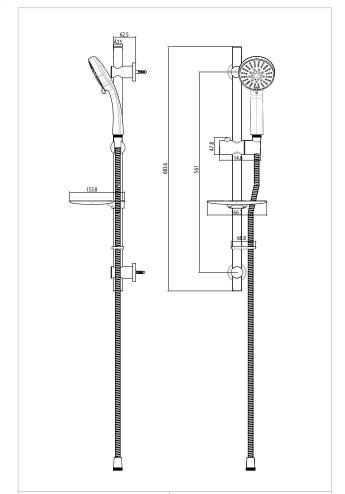

## **Five Function Eco Shower Set, Chrome** INSTAM160141PG

- · Chrome five function shower head
- Easy to clean, rub clean nozzles
- 1.5m Stainless steel hose
- 690mm Riser Rail
- · 580mm fixing centres
- · Clear soap dish
- · Hose retaining clip
- Optional ECO function reduces water usage by up to 50%
- Universal ½" B.S.P. connection
- · Fixings included

#### **Eco Water Saving Feature**

This shower is supplied with an optional water saving device which reduces water usage by up to 50%. By reducing water volume but not water pressure, an invigorating shower can still be enjoyed. Simply insert the water saving device supplied into the handset threaded connector during installation. This device can be removed at any time if required. N.B. Our hand showers are all designed to optimise flow in the lowest pressure environments. In this instance it may not be necessary to use this optional device.

#### **Easy To Adjust**

- 1. Compress the button on the riser bracket to adjust the height of the shower head.
- 2. Compress the button on the riser bracket to move the shower head to face right, left or to the centre.
- 3. Adjust the angle of the shower head once positioned in the riser rail bracket by moving it backwards or forwards.