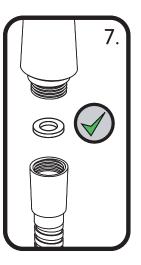

#### **Eco Water Saving Feature**

This shower is supplied with an optional water saving device which reduces water usage by up to 50%. By reducing water volume but not water pressure, an invigorating shower can still be enjoyed. Simply insert the water saving device supplied into the handset threaded connector during installation. This device can be removed at any time if required. N.B. Our hand showers are all designed to optimise flow in the lowest pressure environments. In this instance it may not be necessary to use this optional device.

\*Do not use the water saving device with electric showers