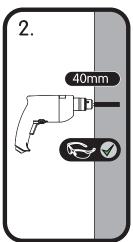

## **Five Function Eco Shower Set, Chrome** INSTAM160141PG

- · Chrome five function shower head
- Easy to clean, rub clean nozzles
- 1.5m Stainless steel hose
- 690mm Riser Rail
- · 580mm fixing centres
- · Clear soap dish
- · Hose retaining clip
- Optional ECO function reduces water usage by up to 50%
- Universal ½" B.S.P. connection
- · Fixings included