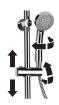

#### **Easy To Adjust**

- 1. Compress the button on the riser bracket to adjust the height of the shower head.
- 2. Compress the button on the riser bracket to move the shower head to face right, left or to the centre.
- 3. Adjust the angle of the shower head once positioned in the riser rail bracket by moving it backwards or forwards.