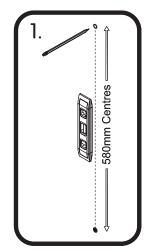

### **General Safety Advice**

- For safety and convenience do not use with water above 65°C or with excessively high water pressure (max 50psi/3.5bar).
- To avoid the risk of scalding you should always check the water temperature before entering the shower.
- · Always take care when using hot water, especially with children and NEVER leave a child unattended in the bathroom.
- Take extreme care when using a drill particularly in the bathroom. Always check for hidden cables and pipework before drilling and take extreme care if there is any water in the working area. It is advisable to use a residual current circuit breaker (RCCB).
- · Always use eye protection when using power tools.
- · If the product is to be fitted on a ceramic tiled wall, a ceramic drill bit should be used. Always ensure that the drill hole passes through the central tiled area rather than through the grouted area. To prevent surface damage to the tile, mask the area around the hole with tape before drilling.
- Do not use product as a grab bar.
- Clean surfaces with a damp cloth and wipe dry using a soft cloth.
- · Do not use detergents or abrasive cleaners as these may damage the surface of the fitting.