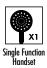

## **One Function Shower Set** INSTAM150741PG

| Specification       |                            |
|---------------------|----------------------------|
| Finish              | Chrome                     |
| Dimensions          | 584(h) x 109(w) x 65(d) mm |
| Weight              | 0.82kg                     |
| Riser Rail          | Adjustable                 |
| Riser Rail Material | Polished Stainless Steel   |
| Riser Rail Length   | 584mm                      |
| Hose Material       | Stainless Steel            |
| Hose Length         | 1500mm                     |
| Hose Connection     | ½" BSP thread              |
| Hose Bore           | 7mm                        |
| Handset Material    | Plastic                    |
| Handset Functions   | One                        |
| Handset Rub Clean   | Yes                        |
| Handset Connection  | ½" BSP thread              |
|                     |                            |