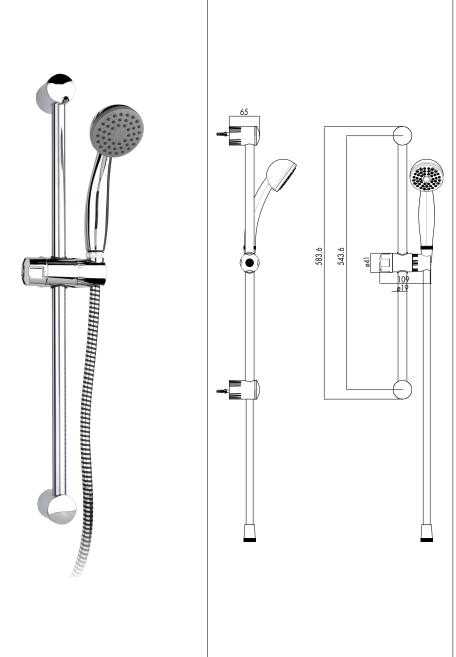

## **One Function Shower Set** INSTAM150741PG

| Specification       |                            |
|---------------------|----------------------------|
| Finish              | Chrome                     |
| Dimensions          | 584(h) x 109(w) x 65(d) mm |
| Weight              | 0.82kg                     |
| Riser Rail          | Adjustable                 |
| Riser Rail Material | Polished Stainless Steel   |
| Riser Rail Length   | 584mm                      |
| Hose Material       | Stainless Steel            |
| Hose Length         | 1500mm                     |
| Hose Connection     | ½" BSP thread              |
| Hose Bore           | 7mm                        |
| Handset Material    | Plastic                    |
| Handset Functions   | One                        |
| Handset Rub Clean   | Yes                        |
| Handset Connection  | ½" BSP thread              |
|                     |                            |